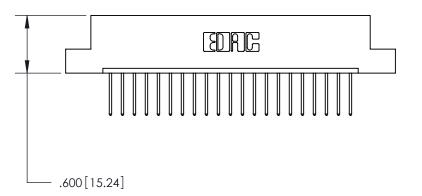

ISSUE NUMBER

ORIGINAL

| .330 [8.38] Card Slot ———————————————————————————————————— |  |
|------------------------------------------------------------|--|

Card Slot Accepts .054 [1.37] to .070 [1.78] Thick P.C. Board

THIS IS A C.A.D. GENERATED DRAWING DO NOT MAKE MANUAL REVISIONS TO MASTER.

ISSUE NUMBER

.165[4.19]

.375 [9.54]

ORIGINAL

1

.060 [1.52] .125(3.18) to .210(5.33) **Outside Tails** .125(3.18) to .210(5.33) **Outside Tails** 