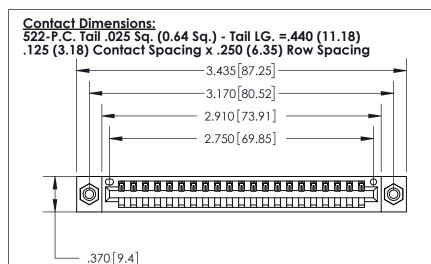

## 846/896 SERIES HIGH TEMP CARD EDGE CONNECTOR PART NUMBER: 896-021-522-108

**EDAC INC** TORONTO, ONTARIO CANADA

THESE DRAWINGS AND SPECIFICATIONS ARE THE PROPERTY OF EDAC INC.,AND SHALL NOT BE REPRODUCED, OR COPIED OR USED AS THE BASIS FOR THE MANUFACTURE OR SALE OF APPARATUS WITHOUT WRITTEN PERMISSION.

| ACAD REFERENCE NO. | 846-ENG-MASTER   |
|--------------------|------------------|
| DRAWN: J.LEE       | DATE: APR. 22/09 |
| CHECKED:           | DATE:            |
| SCALE: 1:1         | SHEET 1 OF 2     |
| DRAWING NUMBER     | ISSUE            |
| 846-FNG-MASTE      | R 1 1            |