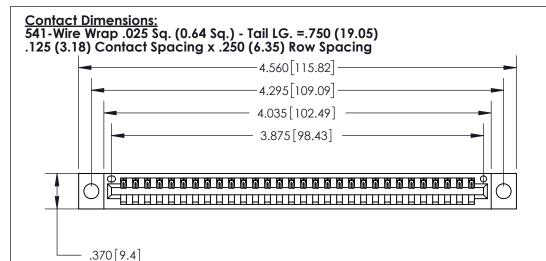

THIS IS A C.A.D. GENERATED DRAWING DO NOT MAKE MANUAL REVISIONS TO MASTER.

Card Slot Accepts .054 [1.37] to .070 [1.78] Thick P.C. Board

.330 [8.38] Card Slot .160 [4.07] Point of Contact ISSUE NUMBER ORIGINAL

.600 [15.24]

> 846/896 SERIES HIGH TEMP CARD EDGE CONNECTOR PART NUMBER: 896-030-541-604

YOUR CONNECTION TO QUALITY & SERVICE

**EDAC INC** TORONTO, ONTARIO CANADA

THESE DRAWINGS AND SPECIFICATIONS ARE THE PROPERTY OF EDAC INC.,AND SHALL NOT BE REPRODUCED, OR COPIED OR USED AS THE BASIS FOR THE MANUFACTURE OR SALE OF APPARATUS WITHOUT WRITTEN PERMISSION.