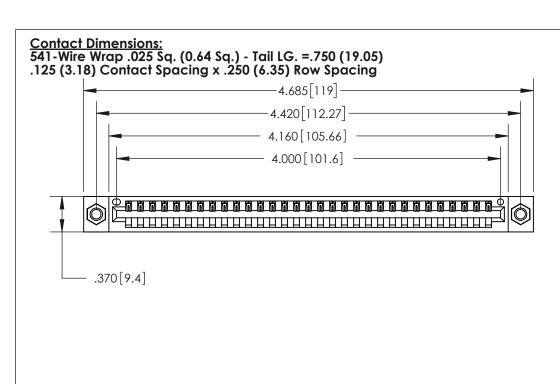

THIS IS A C.A.D. GENERATED DRAWING DO NOT MAKE MANUAL REVISIONS TO MASTER.

ISSUE NUMBER

ORIGINAL

EDRG .600 [15.24]

INSULATOR MATERIAL: THERMOPLASTIC POLYESTER, UL 94V-0 CONTACT MATERIAL; COPPER, NICKEL, TIN ALLOY CA-725

CONTACT PLATING: GOLD ON THE MATING AREA, TIN-LEAD

ON THE CONTACT TAILS, NICKEL UNDERPLATE

846/896 SERIES HIGH TEMP CARD EDGE CONNECTOR PART NUMBER: 896-031-541-107

YOUR CONNECTION TO QUALITY & SERVICE

**EDAC INC** TORONTO, ONTARIO CANADA

THESE DRAWINGS AND SPECIFICATIONS ARE THE PROPERTY OF EDAC INC.,AND SHALL NOT BE REPRODUCED, OR COPIED OR USED AS THE BASIS FOR THE MANUFACTURE OR SALE OF APPARATUS WITHOUT WRITTEN PERMISSION.

| ACAD REFERENCE NO. | 846-ENG-MASTER   |  |
|--------------------|------------------|--|
| DRAWN: J.LEE       | DATE: APR. 22/09 |  |
| CHECKED:           | DATE:            |  |
| SCALE: 1:1         | SHEET 1 OF 2     |  |
| DRAWING NUMBER     | ISSUE            |  |
| 846-ENG-MASTER     | 1                |  |