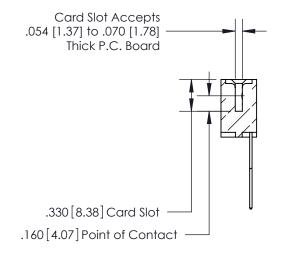

THIS IS A C.A.D. GENERATED DRAWING DO NOT MAKE MANUAL REVISIONS TO MASTER.

ISSUE NUMBER

ORIGINAL

EDRG .600 [15.24]

INSULATOR MATERIAL: THERMOPLASTIC POLYESTER, UL 94V-0 CONTACT MATERIAL; COPPER, NICKEL, TIN ALLOY CA-725

CONTACT PLATING: GOLD ON THE MATING AREA, TIN-LEAD

ON THE CONTACT TAILS, NICKEL UNDERPLATE

846/896 SERIES HIGH TEMP CARD EDGE CONNECTOR PART NUMBER: 896-031-541-107

YOUR CONNECTION TO QUALITY & SERVICE

**EDAC INC** TORONTO, ONTARIO CANADA

THESE DRAWINGS AND SPECIFICATIONS ARE THE PROPERTY OF EDAC INC.,AND SHALL NOT BE REPRODUCED, OR COPIED OR USED AS THE BASIS FOR THE MANUFACTURE OR SALE OF APPARATUS WITHOUT WRITTEN PERMISSION.

| ACAD REFERENCE NO. | 846-ENG-MASTER   |  |
|--------------------|------------------|--|
| DRAWN: J.LEE       | DATE: APR. 22/09 |  |
| CHECKED:           | DATE:            |  |
| SCALE: 1:1         | SHEET 1 OF 2     |  |
| DRAWING NUMBER     | ISSUE            |  |
| 846-ENG-MASTER     | 1                |  |