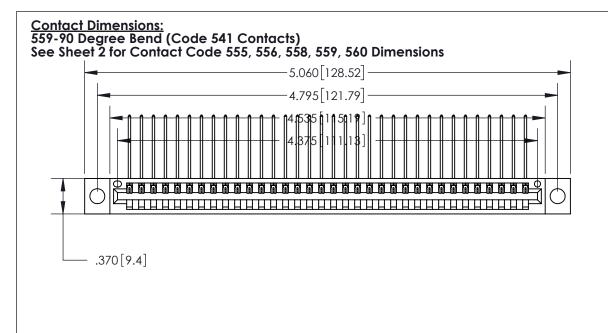

THIS IS A C.A.D. GENERATED DRAWING DO NOT MAKE MANUAL REVISIONS TO MASTER.

ISSUE NUMBER ORIGINAL

.600 [15.24]

INSULATOR MATERIAL: THERMOPLASTIC POLYESTER, UL 94V-0 CONTACT MATERIAL; COPPER, NICKEL, TIN ALLOY CA-725 CONTACT PLATING: GOLD ON THE MATING AREA, TIN-LEAD

ON THE CONTACT TAILS, NICKEL UNDERPLATE

846/896 SERIES HIGH TEMP CARD EDGE CONNECTOR PART NUMBER: 896-034-559-604

YOUR CONNECTION TO QUALITY & SERVICE

**EDAC INC** TORONTO, ONTARIO CANADA

THESE DRAWINGS AND SPECIFICATIONS ARE THE PROPERTY OF EDAC INC.,AND SHALL NOT BE REPRODUCED, OR COPIED OR USED AS THE BASIS FOR THE MANUFACTURE OR SALE OF APPARATUS WITHOUT WRITTEN PERMISSION.

| ACAD REFERENCE NO. | 846-ENG-MASTER   |
|--------------------|------------------|
| DRAWN: J.LEE       | DATE: APR. 22/09 |
| CHECKED:           | DATE:            |
| SCALE: 1:1         | SHEET 1 OF 2     |
| DRAWING NUMBER     | ISSUE            |
| 846-ENG-MASTER     | 1                |