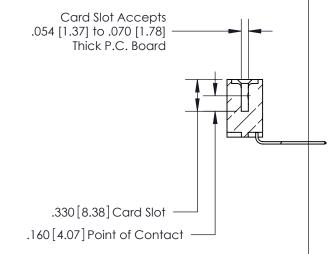

**Contact Code 560** 

INSULATOR MATERIAL: THERMOPLASTIC POLYESTER, UL 94V-0 CONTACT MATERIAL; COPPER, NICKEL, TIN ALLOY CA-725 CONTACT PLATING: GOLD ON THE MATING AREA, TIN-LEAD ON THE CONTACT TAILS, NICKEL UNDERPLATE

**Contact Code 558** 

## 846/896 SERIES HIGH TEMP CARD EDGE CONNECTOR CONTACT CODE 555,556,558,559,560 DIMENSIONS

.150 [3.81]

YOUR CONNECTION TO QUALITY & SERVICE

**Contact Code 559** 

**EDAC INC** TORONTO, ONTARIO CANADA

THESE DRAWINGS AND SPECIFICATIONS ARE THE PROPERTY OF EDAC INC.,AND SHALL NOT BE REPRODUCED, OR COPIED OR USED AS THE BASIS FOR THE MANUFACTURE OR SALE OF APPARATUS WITHOUT WRITTEN PERMISSION.

| ACAD REFERENCE NO. | 846-ENG-MASTER   |
|--------------------|------------------|
| DRAWN: J.LEE       | DATE: APR. 22/09 |
| CHECKED:           | DATE:            |
| SCALE: 1:1         | SHEET 2 OF 2     |
| DRAWING NUMBER     | ISSUE            |
| 846-ENG-MASTER     | 1                |