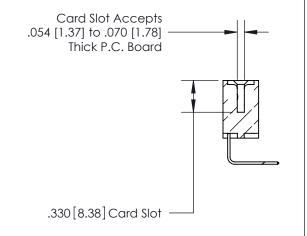

<u>Contact Dimensions:</u>
558-90 Degree Bend (Code 541 Contacts)
See Sheet 2 for Contact Code 555, 556, 558, 559, 560 Dimensions **-**5.310[134.87]-5.045 [128.14] 4.785 [121.54] 4.625 [117.48] - .370[9.4]

THIS IS A C.A.D. GENERATED DRAWING DO NOT MAKE MANUAL REVISIONS TO MASTER.



ISSUE NUMBER ORIGINAL



.600 [15.24]

INSULATOR MATERIAL: THERMOPLASTIC POLYESTER, UL 94V-0 CONTACT MATERIAL; COPPER, NICKEL, TIN ALLOY CA-725 CONTACT PLATING: GOLD ON THE MATING AREA, TIN-LEAD

ON THE CONTACT TAILS, NICKEL UNDERPLATE

846/896 SERIES HIGH TEMP CARD EDGE CONNECTOR PART NUMBER: 896-036-558-604

YOUR CONNECTION TO QUALITY & SERVICE

**EDAC INC** TORONTO, ONTARIO CANADA

THESE DRAWINGS AND SPECIFICATIONS ARE THE PROPERTY OF EDAC INC.,AND SHALL NOT BE REPRODUCED, OR COPIED OR USED AS THE BASIS FOR THE MANUFACTURE OR SALE OF APPARATUS WITHOUT WRITTEN PERMISSION.

| ACAD REFERENCE NO. | 846-ENG-MASTER   |
|--------------------|------------------|
| DRAWN: J.LEE       | DATE: APR. 22/09 |
| CHECKED:           | DATE:            |
| SCALE: 1:1         | SHEET 1 OF 2     |
| DRAWING NUMBER     | ISSUE