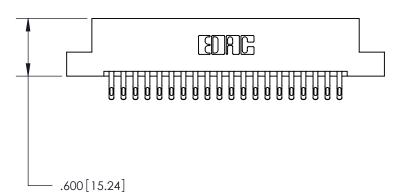

## 846/896 SERIES HIGH TEMP CARD EDGE CONNECTOR PART NUMBER: 896-040-555-202

YOUR CONNECTION TO QUALITY & SERVICE

**EDAC INC** TORONTO, ONTARIO CANADA

THESE DRAWINGS AND SPECIFICATIONS ARE THE PROPERTY OF EDAC INC.,AND SHALL NOT BE REPRODUCED, OR COPIED OR USED AS THE BASIS FOR THE MANUFACTURE OR SALE OF APPARATUS WITHOUT WRITTEN PERMISSION.

| ACAD REFERENCE NO. | 846-ENG-MASTER   |
|--------------------|------------------|
| DRAWN: J.LEE       | DATE: APR. 22/09 |
| CHECKED:           | DATE:            |
| SCALE: 1:1         | SHEET 1 OF 2     |
| DRAWING NUMBER     | ISSUE            |
| 846-ENG-MASTER     | 1                |