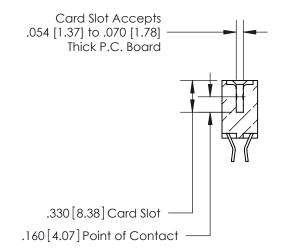

<u>Contact Dimensions:</u> 555-Extender Board Bend (Code 500 Contacts) See Sheet 2 for Contact Code 555, 556, 558, 559, 560 Dimensions

INSULATOR MATERIAL: THERMOPLASTIC POLYESTER, UL 94V-0 CONTACT MATERIAL; COPPER, NICKEL, TIN ALLOY CA-725

CONTACT PLATING: GOLD ON THE MATING AREA, TIN-LEAD ON THE CONTACT TAILS, NICKEL UNDERPLATE

THIS IS A C.A.D. GENERATED DRAWING DO NOT MAKE MANUAL REVISIONS TO MASTER.

ISSUE NUMBER ORIGINAL

**Contact Code 560** 

INSULATOR MATERIAL: THERMOPLASTIC POLYESTER, UL 94V-0 CONTACT MATERIAL; COPPER, NICKEL, TIN ALLOY CA-725 CONTACT PLATING: GOLD ON THE MATING AREA, TIN-LEAD ON THE CONTACT TAILS, NICKEL UNDERPLATE

**Contact Code 558** 

## 846/896 SERIES HIGH TEMP CARD EDGE CONNECTOR CONTACT CODE 555,556,558,559,560 DIMENSIONS

.150 [3.81]

YOUR CONNECTION TO QUALITY & SERVICE

**Contact Code 559** 

**EDAC INC** TORONTO, ONTARIO CANADA

THESE DRAWINGS AND SPECIFICATIONS ARE THE PROPERTY OF EDAC INC.,AND SHALL NOT BE REPRODUCED, OR COPIED OR USED AS THE BASIS FOR THE MANUFACTURE OR SALE OF APPARATUS WITHOUT WRITTEN PERMISSION.