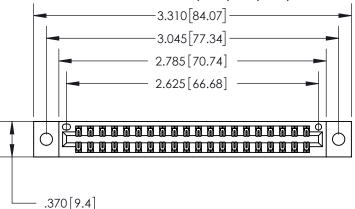

## 846/896 SERIES HIGH TEMP CARD EDGE CONNECTOR PART NUMBER: 896-040-555-202

YOUR CONNECTION TO QUALITY & SERVICE

**EDAC INC** TORONTO, ONTARIO CANADA

THESE DRAWINGS AND SPECIFICATIONS ARE THE PROPERTY OF EDAC INC.,AND SHALL NOT BE REPRODUCED, OR COPIED OR USED AS THE BASIS FOR THE MANUFACTURE OR SALE OF APPARATUS WITHOUT WRITTEN PERMISSION.

| ACAD REFERENCE NO. | 846-ENG-MASTER   |
|--------------------|------------------|
| DRAWN: J.LEE       | DATE: APR. 22/09 |
| CHECKED:           | DATE:            |
| SCALE: 1:1         | SHEET 1 OF 2     |
| DRAWING NUMBER     | ISSUE            |
| 846-ENG-MASTER     | 1                |