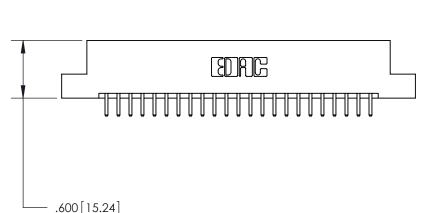

ISSUE NUMBER ORIGINAL

THIS IS A C.A.D. GENERATED DRAWING DO NOT MAKE MANUAL REVISIONS TO MASTER.

ISSUE NUMBER

.165[4.19]

.375 [9.54]

ORIGINAL

1

.060 [1.52] .125(3.18) to .210(5.33) **Outside Tails** .125(3.18) to .210(5.33) **Outside Tails** 