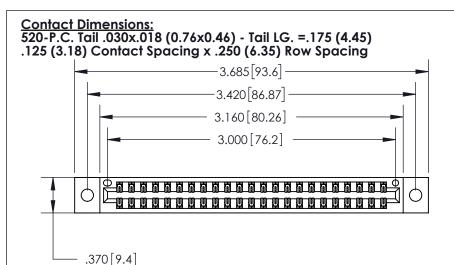

INSULATOR MATERIAL: THERMOPLASTIC POLYESTER, UL 94V-0 CONTACT MATERIAL; COPPER, NICKEL, TIN ALLOY CA-725

CONTACT PLATING: GOLD ON THE MATING AREA, TIN-LEAD

ON THE CONTACT TAILS, NICKEL UNDERPLATE

846/896 SERIES HIGH TEMP CARD EDGE CONNECTOR

PART NUMBER: 896-046-520-202

**EDAC INC** THESE DRAWINGS AND SPECIFICATIONS ARE THE PROPERTY OF EDAC INC.,AND TORONTO, ONTARIO SHALL NOT BE REPRODUCED, OR COPIED CANADA OR USED AS THE BASIS FOR THE MANUFACTURE OR SALE OF APPARATUS YOUR CONNECTION TO QUALITY & SERVICE WITHOUT WRITTEN PERMISSION.