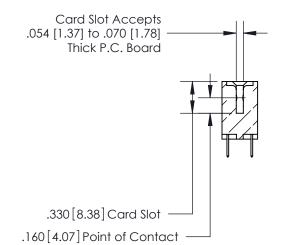

**Contact Code 560** 

INSULATOR MATERIAL: THERMOPLASTIC POLYESTER, UL 94V-0 CONTACT MATERIAL; COPPER, NICKEL, TIN ALLOY CA-725 CONTACT PLATING: GOLD ON THE MATING AREA, TIN-LEAD ON THE CONTACT TAILS, NICKEL UNDERPLATE

**Contact Code 558** 

## 846/896 SERIES HIGH TEMP CARD EDGE CONNECTOR CONTACT CODE 555,556,558,559,560 DIMENSIONS

.150 [3.81]

YOUR CONNECTION TO QUALITY & SERVICE

**Contact Code 559** 

**EDAC INC** TORONTO, ONTARIO CANADA

THESE DRAWINGS AND SPECIFICATIONS ARE THE PROPERTY OF EDAC INC.,AND SHALL NOT BE REPRODUCED, OR COPIED OR USED AS THE BASIS FOR THE MANUFACTURE OR SALE OF APPARATUS WITHOUT WRITTEN PERMISSION.