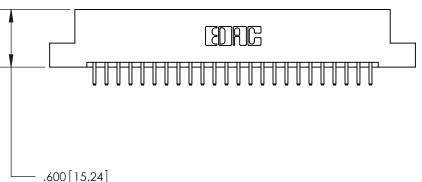

Card Slot Accepts .054 [1.37] to .070 [1.78] Thick P.C. Board

.330 [8.38] Card Slot .160 [4.07] Point of Contact - (1)

INSULATOR MATERIAL: THERMOPLASTIC POLYESTER, UL 94V-0 CONTACT MATERIAL; COPPER, NICKEL, TIN ALLOY CA-725

846-ENG-MASTER

THIS IS A C.A.D. GENERATED DRAWING DO NOT MAKE MANUAL REVISIONS TO MASTER.

ISSUE NUMBER

.165[4.19]

.375 [9.54]

ORIGINAL

1

.060 [1.52] .125(3.18) to .210(5.33) **Outside Tails** .125(3.18) to .210(5.33) **Outside Tails** 