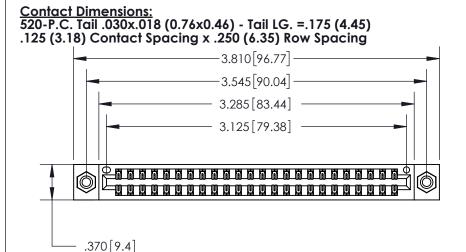

Card Slot Accepts .054 [1.37] to .070 [1.78] Thick P.C. Board

.330 [8.38] Card Slot .160 [4.07] Point of Contact - (1)

INSULATOR MATERIAL: THERMOPLASTIC POLYESTER, UL 94V-0 CONTACT MATERIAL; COPPER, NICKEL, TIN ALLOY CA-725

846-ENG-MASTER

THIS IS A C.A.D. GENERATED DRAWING DO NOT MAKE MANUAL REVISIONS TO MASTER.

ISSUE NUMBER

.165[4.19]

.375 [9.54]

ORIGINAL

1

.060 [1.52] .125(3.18) to .210(5.33) **Outside Tails** .125(3.18) to .210(5.33) **Outside Tails** 