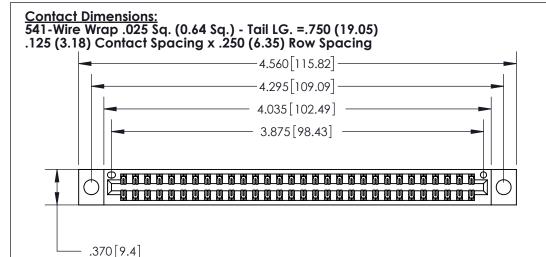

THIS IS A C.A.D. GENERATED DRAWING DO NOT MAKE MANUAL REVISIONS TO MASTER.

ISSUE NUMBER

ORIGINAL

Card Slot Accepts .054 [1.37] to .070 [1.78] Thick P.C. Board .330 [8.38] Card Slot .160 [4.07] Point of Contact

**EDAC INC** TORONTO, ONTARIO CANADA

PART NUMBER: 896-060-541-204

846/896 SERIES HIGH TEMP CARD EDGE CONNECTOR

THESE DRAWINGS AND SPECIFICATIONS ARE THE PROPERTY OF EDAC INC.,AND SHALL NOT BE REPRODUCED, OR COPIED OR USED AS THE BASIS FOR THE MANUFACTURE OR SALE OF APPARATUS WITHOUT WRITTEN PERMISSION.

|  | ACAD REFERENCE NO. | 846-ENG-MASTER   |  |
|--|--------------------|------------------|--|
|  | DRAWN: J.LEE       | DATE: APR. 22/09 |  |
|  | CHECKED:           | DATE:            |  |
|  | SCALE: 1:1         | SHEET 1 OF 2     |  |
|  | DRAWING NUMBER     | ISSUE            |  |
|  | 846-FNG-MASTER     | 2 1              |  |