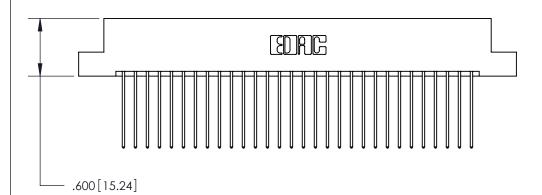

THIS IS A C.A.D. GENERATED DRAWING DO NOT MAKE MANUAL REVISIONS TO MASTER.

ISSUE NUMBER

ORIGINAL

1

.060 [1.52] .200 [5.08] .210[5.33] -.660 [16.76]

.060 [1.52] .150 [3.81] .260[6.6] -**Outside Tails** .660[16.76]

**Outside Tails** 

|  | ACAD REFERENCE NO. |       | 846-ENG-MASTER   |        |
|--|--------------------|-------|------------------|--------|
|  | DRAWN:             | J.LEE | DATE: APR. 22/09 |        |
|  | CHECKED:           |       | DATE:            |        |
|  | SCALE:             | 1:1   | SHEET            | 2 OF 2 |
|  | DRAWING NUMBER     |       | ISSUE            |        |