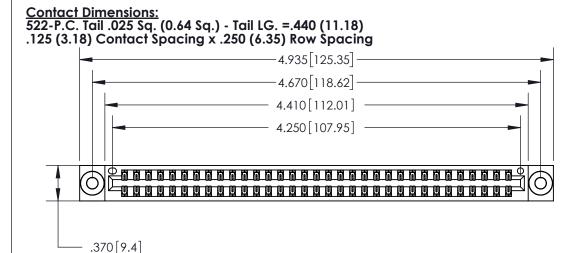

THIS IS A C.A.D. GENERATED DRAWING DO NOT MAKE MANUAL REVISIONS TO MASTER.

ISSUE NUMBER

ORIGINAL

Card Slot Accepts .054 [1.37] to .070 [1.78] Thick P.C. Board

.330 [8.38] Card Slot .160 [4.07] Point of Contact -

.600 [15.24]

INSULATOR MATERIAL: THERMOPLASTIC POLYESTER, UL 94V-0 CONTACT MATERIAL; COPPER, NICKEL, TIN ALLOY CA-725 CONTACT PLATING: GOLD ON THE MATING AREA, TIN-LEAD ON THE CONTACT TAILS, NICKEL UNDERPLATE

846/896 SERIES HIGH TEMP CARD EDGE CONNECTOR PART NUMBER: 896-066-522-803

YOUR CONNECTION TO QUALITY & SERVICE

**EDAC INC** TORONTO, ONTARIO CANADA

THESE DRAWINGS AND SPECIFICATIONS ARE THE PROPERTY OF EDAC INC.,AND SHALL NOT BE REPRODUCED, OR COPIED OR USED AS THE BASIS FOR THE MANUFACTURE OR SALE OF APPARATUS WITHOUT WRITTEN PERMISSION.