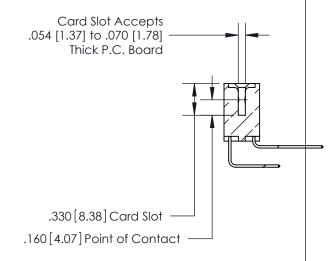

<u>Contact Dimensions:</u>
558-90 Degree Bend (Code 541 Contacts)
See Sheet 2 for Contact Code 555, 556, 558, 559, 560 Dimensions

THIS IS A C.A.D. GENERATED DRAWING DO NOT MAKE MANUAL REVISIONS TO MASTER.

ISSUE NUMBER ORIGINAL

1

- .370[9.4]

.600 [15.24]

INSULATOR MATERIAL: THERMOPLASTIC POLYESTER, UL 94V-0 CONTACT MATERIAL; COPPER, NICKEL, TIN ALLOY CA-725 CONTACT PLATING: GOLD ON THE MATING AREA, TIN-LEAD

ON THE CONTACT TAILS, NICKEL UNDERPLATE

846/896 SERIES HIGH TEMP CARD EDGE CONNECTOR PART NUMBER: 896-074-558-201

YOUR CONNECTION TO QUALITY & SERVICE

**EDAC INC** TORONTO, ONTARIO CANADA

THESE DRAWINGS AND SPECIFICATIONS ARE THE PROPERTY OF EDAC INC.,AND SHALL NOT BE REPRODUCED, OR COPIED OR USED AS THE BASIS FOR THE MANUFACTURE OR SALE OF APPARATUS WITHOUT WRITTEN PERMISSION.