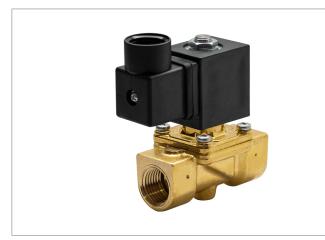

## **DKSV098**

Normally closed, pilot operated, 2-way solenoid valve with brass body and 1/2" connections

| Valve                |                                       |  |
|----------------------|---------------------------------------|--|
| Pipe size:           | 1/2" NPT                              |  |
| Operating pressure:  | 2–300 psi                             |  |
| Flow coefficient:    | 1.8 Cv                                |  |
| Media temperature:   | 15–280 °F                             |  |
| Ambient temperature: | -5–140 °F                             |  |
| Suggested usage:     | Air, inert gas, synthetic oils, water |  |
| Operation:           | 2-way, normally closed solenoid valve |  |
| Mechanism:           | Pilot operated                        |  |
| Manual override:     | No                                    |  |
| Pipe gender:         | Female                                |  |
| Orifice size:        | 3/8"                                  |  |
| Media viscosity:     | 12 cSt                                |  |