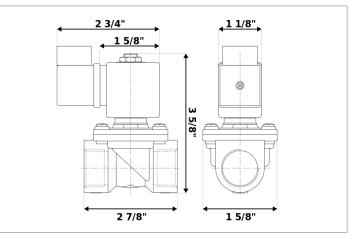

## **DKSV098**

Normally closed, pilot operated, 2-way solenoid valve with brass body and 1/2" connections

| Valve                |                                       |  |
|----------------------|---------------------------------------|--|
| Pipe size:           | 1/2" NPT                              |  |
| Operating pressure:  | 2–300 psi                             |  |
| Flow coefficient:    | 1.8 Cv                                |  |
| Media temperature:   | 15–280 °F                             |  |
| Ambient temperature: | -5–140 °F                             |  |
| Suggested usage:     | Air, inert gas, synthetic oils, water |  |
| Operation:           | 2-way, normally closed solenoid valve |  |
| Mechanism:           | Pilot operated                        |  |
| Manual override:     | No                                    |  |
| Pipe gender:         | Female                                |  |
| Orifice size:        | 3/8"                                  |  |
| Media viscosity:     | 12 cSt                                |  |