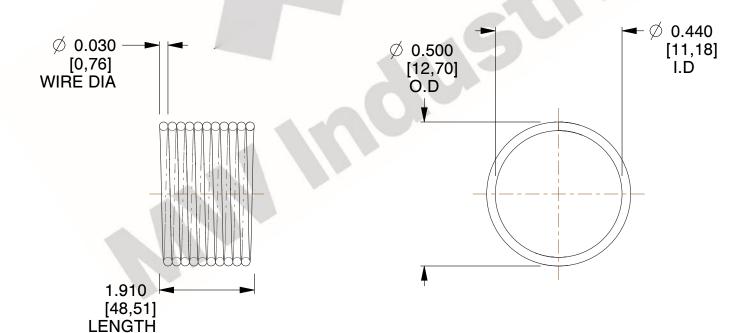

1. Material: Stainless Steel

2. Finish: Glod Irridite

3. Ends: Closed

4. Total Coils: 10.000

5. Sugg. Max. Deflection: 0.090 (in) 6. Sugg. Max. Load : 2.300 (lbs)

7. All Drawing Dimensions are in Inches [mm]