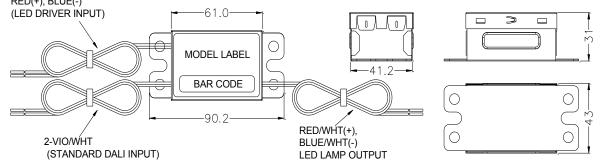

| Product Name                         | Applications |                   |       |
|--------------------------------------|--------------|-------------------|-------|
| • PDA-DALI-R                         |              | • Indoor Lighting |       |
| Safety                               |              |                   |       |
| • CE                                 |              | • FCC             |       |
| Wire Connections                     |              |                   |       |
| Position                             | Color        | Length            | Gauge |
| Dali Bus Input                       | Violet/White | 400mm             | AWG22 |
| Dali Bus Input                       | Violet/White | 400mm             | AWG22 |
| Led Driver output / Input to module+ | Red          | 400mm             | AWG22 |
| Led Driver output / Input to module- | Blue         | 400mm             | AWG22 |
| Output to Leds+                      | Red/White    | 400mm             | AWG22 |
| Output to Leds-                      | Blue/White   | 400mm             | AWG22 |
| Dimension Diagram                    |              |                   |       |
|                                      |              |                   |       |
| RED(+), BLUE(-)                      |              |                   |       |