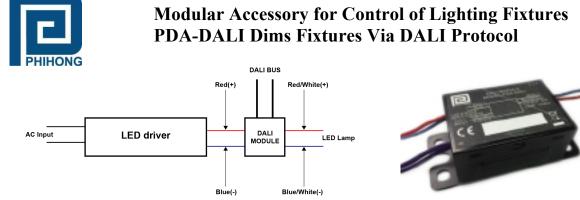

## Features

- Turn lights on/off with DALI protocol
- Connect Led driver output to DALI Module and output of DALI module to Leds for PWM dimming and on/off capabilities.
- Up to 64 modules per installation
- Dimming control with Dali protocol

| Product Name                         | Applications |                   |       |
|--------------------------------------|--------------|-------------------|-------|
| • PDA-DALI-R                         |              | • Indoor Lighting |       |
| Safety                               |              |                   |       |
| • CE                                 |              | • FCC             |       |
| Wire Connections                     |              |                   |       |
| Position                             | Color        | Length            | Gauge |
| Dali Bus Input                       | Violet/White | 400mm             | AWG22 |
| Dali Bus Input                       | Violet/White | 400mm             | AWG22 |
| Led Driver output / Input to module+ | Red          | 400mm             | AWG22 |
| Led Driver output / Input to module- | Blue         | 400mm             | AWG22 |
| Output to Leds+                      | Red/White    | 400mm             | AWG22 |
| Output to Leds-                      | Blue/White   | 400mm             | AWG22 |
| Dimension Diagram                    |              |                   |       |
|                                      |              |                   |       |
| RED(+), BLUE(-)                      |              |                   |       |