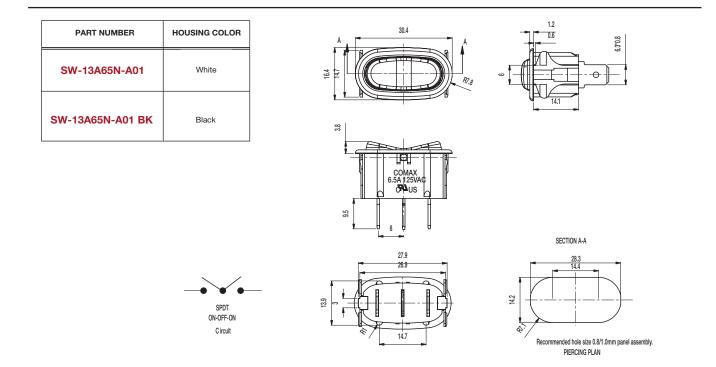

# Features/Benefits

- Various designs up to 16 amps
- Heavy duty and extended life cycles
- SPST, SPDT and DPST options
- Different symbols available

## **Typical Applications**

- Household appliances
- Industrial equipment
- Audio & visual equipment
- Telecommunication
- Office equipment



## **Specifications**

### **Environmental**

OPERATING TEMPERATURE: 0°C to 65°C

### Materials

HOUSING: PA (UL 94V-2). KNOB: PA (UL 94V-2). CONTACTS: Silver plated.

**NOTE:** Specifications and materials listed above are for switches with standard options. For information on specific and custom switches, consult Customer Service Center.