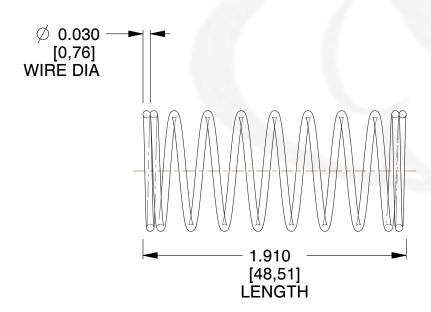

## **NOTES:**

1. Material : Music Wire 2. Finish : Glod Irridite

3. Ends: Closed

4. Total Coils: 10.000

Sugg. Max. Deflection: 0.850 (in)
 Sugg. Max. Load: 2.300 (lbs)

7. All Drawing Dimensions are in Inches [mm]