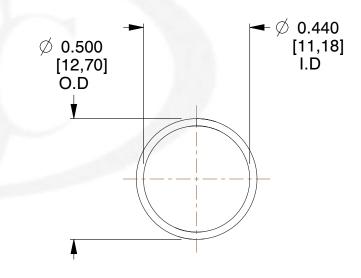

## **NOTES:**

1. Material : Music Wire 2. Finish : Glod Irridite

3. Ends: Closed

4. Total Coils: 10.000

Sugg. Max. Deflection: 0.850 (in)
 Sugg. Max. Load: 2.300 (lbs)

7. All Drawing Dimensions are in Inches [mm]