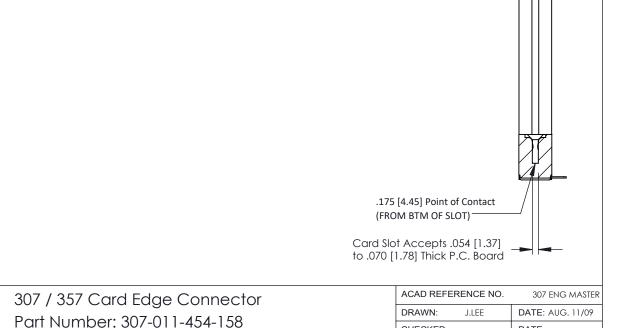

**Contact Detail** 

90 Degree Bend (Code 401 Contacts)

.156 [3.96] Contact Spacing x .200 [5.08] Row Spacing

THIS IS A C.A.D. GENERATED DRAWING DO NOT MAKE MANUAL REVISIONS TO MASTER.

ISSUE NUMBER

SECTION A-A