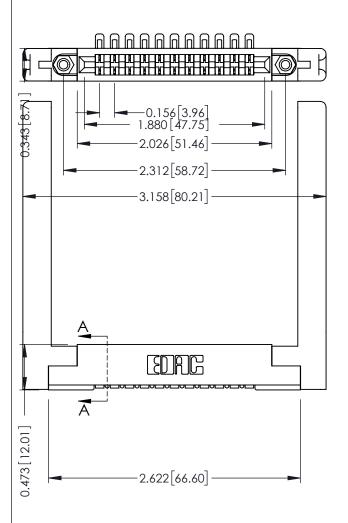

**Contact Detail** 

90 Degree Bend (Code 401 Contacts)

.156 [3.96] Contact Spacing x .200 [5.08] Row Spacing

THIS IS A C.A.D. GENERATED DRAWING DO NOT MAKE MANUAL REVISIONS TO MASTER.

ISSUE NUMBER

SECTION A-A

NTS

307 Assembly

DRAWING NUMBER

SCALE: