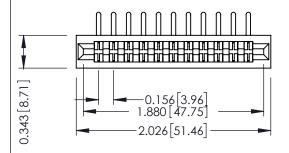

**Mounting Option** No Mounting Lugs **Contact Detail** 

90 Degree Bend (Code 422 and 440 Contacts) .156 [3.96] Contact Spacing x .200 [5.08] Row Spacing