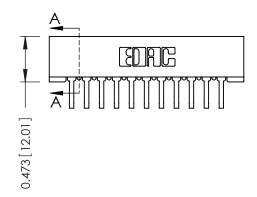

## SECTION A-A

|  | 307 / 357 Card Edge Connector<br>Part Number: 307-022-458-201 |  |  |
|--|---------------------------------------------------------------|--|--|
|  |                                                               |  |  |
|  | EDAC INC. THESE BRAW                                          |  |  |