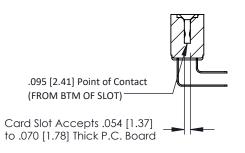

**Mounting Option** No Mounting Lugs **Contact Detail** 

90 Degree Bend (Code 422 and 440 Contacts) .156 [3.96] Contact Spacing x .200 [5.08] Row Spacing