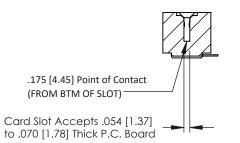

## **SECTION A-A**

**See Accompanying Pages for:** 

- **Contact Bend Details**
- **Mounting Options**

307 / 357 Card Edge Connector Part Number: 307-031-454-101

**EDAC INC** TORONTO, ONTARIO CANADA

THESE DRAWINGS AND SPECIFICATIONS ARE THE PROPERTY OF EDAC INC.,AND SHALL NOT BE REPRODUCED, OR COPIED OR USED AS THE BASIS FOR THE MANUFACTURE OR SALE OF APPARATUS WITHOUT WRITTEN PERMISSION.