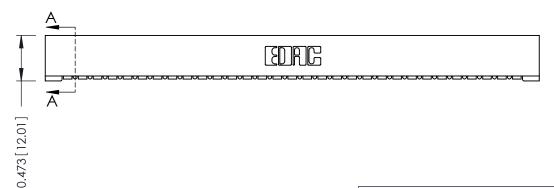

## **SECTION A-A**

**See Accompanying Pages for:** 

- **Contact Bend Details**
- **Mounting Options**

307 / 357 Card Edge Connector Part Number: 307-031-454-101

**EDAC INC** TORONTO, ONTARIO CANADA

THESE DRAWINGS AND SPECIFICATIONS ARE THE PROPERTY OF EDAC INC.,AND SHALL NOT BE REPRODUCED, OR COPIED OR USED AS THE BASIS FOR THE MANUFACTURE OR SALE OF APPARATUS WITHOUT WRITTEN PERMISSION.