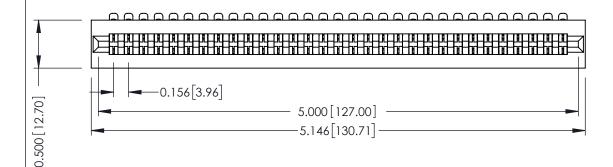

**Mounting Option** No Mounting Lugs **Contact Detail** 

90 Degree Bend (Code 401 Contacts)

.156 [3.96] Contact Spacing x .200 [5.08] Row Spacing

THIS IS A C.A.D. GENERATED DRAWING DO NOT MAKE MANUAL REVISIONS TO MASTER.

## **SECTION A-A**

**See Accompanying Pages for:** 

- **Contact Bend Details**
- **Mounting Options**

307 / 357 Card Edge Connector Part Number: 307-031-454-101

**EDAC INC** TORONTO, ONTARIO CANADA

THESE DRAWINGS AND SPECIFICATIONS ARE THE PROPERTY OF EDAC INC.,AND SHALL NOT BE REPRODUCED, OR COPIED OR USED AS THE BASIS FOR THE MANUFACTURE OR SALE OF APPARATUS WITHOUT WRITTEN PERMISSION.