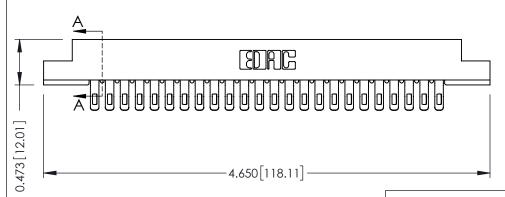

Mounting Option
.128 (3.25) Dia. Mounting Holes

**Contact Detail** 

Extender Board Bend (Code 400 Contacts)

.156 [3.96] Contact Spacing x .200 [5.08] Row Spacing

THIS IS A C.A.D. GENERATED DRAWING DO NOT MAKE MANUAL REVISIONS TO MAS

## SECTION A-A

.095 [2.41] Point of Contact
(FROM BTM OF SLOT)

Card Slot Accepts .054 [1.37]
to .070 [1.78] Thick P.C. Board

## **See Accompanying Pages for:**

- Contact Bend Details
- Mounting Options

307 / 357 Card Edge Connector Part Number: 307-048-455-202

EDAC INC TORONTO, ONTARIO CANADA

CANADA OR USED AS THE BASIS FOR MANUFACTURE OR SALE OF A YOUR CONNECTION TO QUALITY & SERVICE WITHOUT WRITTEN PERMISSION