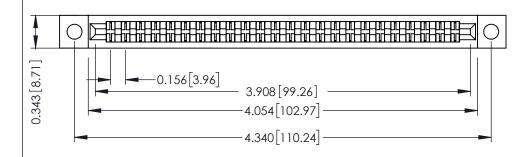

Mounting Option
.128 (3.25) Dia. Mounting Holes

**Contact Detail** 

Extender Board Bend (Code 400 Contacts)

.156 [3.96] Contact Spacing x .200 [5.08] Row Spacing

THIS IS A C.A.D. GENERATED DRAWING DO NOT MAKE MANUAL REVISIONS TO MAS

## SECTION A-A

.095 [2.41] Point of Contact
(FROM BTM OF SLOT)

Card Slot Accepts .054 [1.37]
to .070 [1.78] Thick P.C. Board

## **See Accompanying Pages for:**

- Contact Bend Details
- Mounting Options

307 / 357 Card Edge Connector Part Number: 307-048-455-202

EDAC INC TORONTO, ONTARIO CANADA

CANADA OR USED AS THE BASIS FOR MANUFACTURE OR SALE OF A YOUR CONNECTION TO QUALITY & SERVICE WITHOUT WRITTEN PERMISSION