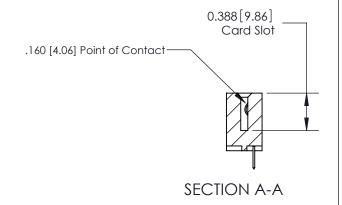

## **Contact Detail**

520-P.C. Tail .030x.018(0.76x0.46) - Tail LG=.175(4.45) .156 [3.96] Contact Spacing x .200 [5.08] Row Spacing

333 Assembly

THIS IS A C.A.D. GENERATED DRAWING DO NOT MAKE MANUAL REVISIONS TO MASTER.

1

| 333 Series Card Edge Conn | ACAD REFERENCE NO. 333 ENG MASTER                                                                                    |                |          |                  |  |
|---------------------------|----------------------------------------------------------------------------------------------------------------------|----------------|----------|------------------|--|
| Contact Bend Detail       |                                                                                                                      | DRAWN: J.LEE   | DATE: OC | DATE: OCT. 14/09 |  |
|                           |                                                                                                                      | CHECKED:       | DATE:    | DATE:            |  |
| EDAC INC                  |                                                                                                                      |                | SHEET :  | 2 OF 4           |  |
|                           | TORONTO, ONTARIO  ARE THE PROPERTY OF EDAC INC., AND SHALL NOT BE REPRODUCED, OR COPIED OR USED AS THE BASIS FOR THE | DRAWING NUMBER | •        | ISSUE            |  |
|                           | CANADA  OR USED AS THE BASIS FOR THE MANUFACTURE OR SALE OF APPARATUS WITHOUT WRITTEN PERMISSION.                    |                | У        | 1                |  |