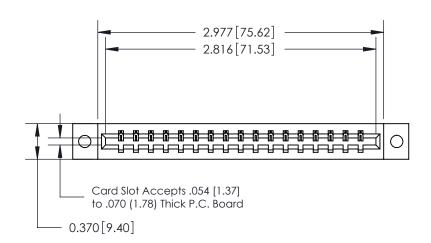

333 Assembly

THIS IS A C.A.D. GENERATED DRAWING DO NOT MAKE MANUAL REVISIONS TO MASTER.

1

| 333 Series Card Edge Conn | ACAD REFERENCE NO. 333 ENG MASTER                                                                                    |                |          |                  |  |
|---------------------------|----------------------------------------------------------------------------------------------------------------------|----------------|----------|------------------|--|
| Contact Bend Detail       |                                                                                                                      | DRAWN: J.LEE   | DATE: OC | DATE: OCT. 14/09 |  |
|                           |                                                                                                                      | CHECKED:       | DATE:    | DATE:            |  |
| EDAC INC                  |                                                                                                                      |                | SHEET :  | 2 OF 4           |  |
|                           | TORONTO, ONTARIO  ARE THE PROPERTY OF EDAC INC., AND SHALL NOT BE REPRODUCED, OR COPIED OR USED AS THE BASIS FOR THE | DRAWING NUMBER | •        | ISSUE            |  |
|                           | CANADA  OR USED AS THE BASIS FOR THE MANUFACTURE OR SALE OF APPARATUS WITHOUT WRITTEN PERMISSION.                    |                | У        | 1                |  |

## **Specifications**

- Insulator Material: Thermoplastic Polyester, UL 94V-0, Colour: Green
- Contact Material: Copper, Nickel, Tin Alloy CA-725
- Contact Plating: Gold on the Mating Area, Tin on the Contact Tails, Nickel Underplate
- Current Rating: 3 Amperes Continuous
- Contact Resistance: 10 Milliohms Maximum
- Dielectric Withstanding Voltage: 1800 V AC rms at Sea Level Between Adjacent Contacts
- Insulation Resistance: 5000 Megohms Minimum
- Operating Temperature: -65 to +105 Degrees C
- Insertion Force: 16 oz (4.45 N) Maximum per Contact Pair when Tested with a .070 (1.78) Thick Gauge
- Withdrawal Force: 1 oz (0.28 N) Minimum per Contact Pair when Tested with a .054 (1.37) Thick Gauge