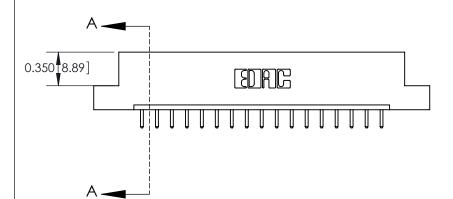

**Mounting Option** 

02-.128 (3.25) Dia. Mounting Holes

THIS IS A C.A.D. GENERATED DRAWING
DO NOT MAKE MANUAL REVISIONS TO MASTER

SOL NUMBER

DRIGINAL

1

| 333 Series Card Edge Connector |                                                                                                                                                                                                                                                                                                                                                                                                                                                                                                                                                                                                                                                                                                                                                                                                                                                                                                                                                                                                                                                                                                                                                                                                                                                                                                                                                                                                                                                                                                                                                                                                                                                                                                                                                                                                                                                                                                                                                                                                                                                                                                                                |                | ACAD REFERENCE NO. 333 ENG MASTER                                                                |             |           |        |       |
|--------------------------------|--------------------------------------------------------------------------------------------------------------------------------------------------------------------------------------------------------------------------------------------------------------------------------------------------------------------------------------------------------------------------------------------------------------------------------------------------------------------------------------------------------------------------------------------------------------------------------------------------------------------------------------------------------------------------------------------------------------------------------------------------------------------------------------------------------------------------------------------------------------------------------------------------------------------------------------------------------------------------------------------------------------------------------------------------------------------------------------------------------------------------------------------------------------------------------------------------------------------------------------------------------------------------------------------------------------------------------------------------------------------------------------------------------------------------------------------------------------------------------------------------------------------------------------------------------------------------------------------------------------------------------------------------------------------------------------------------------------------------------------------------------------------------------------------------------------------------------------------------------------------------------------------------------------------------------------------------------------------------------------------------------------------------------------------------------------------------------------------------------------------------------|----------------|--------------------------------------------------------------------------------------------------|-------------|-----------|--------|-------|
|                                |                                                                                                                                                                                                                                                                                                                                                                                                                                                                                                                                                                                                                                                                                                                                                                                                                                                                                                                                                                                                                                                                                                                                                                                                                                                                                                                                                                                                                                                                                                                                                                                                                                                                                                                                                                                                                                                                                                                                                                                                                                                                                                                                | DRAWN:         | J.LEE                                                                                            | DATE: O     | CT. 14/09 |        |       |
|                                | Mounting Options                                                                                                                                                                                                                                                                                                                                                                                                                                                                                                                                                                                                                                                                                                                                                                                                                                                                                                                                                                                                                                                                                                                                                                                                                                                                                                                                                                                                                                                                                                                                                                                                                                                                                                                                                                                                                                                                                                                                                                                                                                                                                                               |                | CHECKED                                                                                          | ):          | DATE:     |        |       |
|                                | The second secon |                | SCALE:                                                                                           | NTS         | SHEET :   | 3 OF 4 |       |
|                                |                                                                                                                                                                                                                                                                                                                                                                                                                                                                                                                                                                                                                                                                                                                                                                                                                                                                                                                                                                                                                                                                                                                                                                                                                                                                                                                                                                                                                                                                                                                                                                                                                                                                                                                                                                                                                                                                                                                                                                                                                                                                                                                                | RONTO, ONTARIO | ARE THE PROPERTY OF EDAC INC.,AND SHALL NOT BE REPRODUCED,OR COPIED OR USED AS THE BASIS FOR THE | DRAWING     | NUMBER    |        | ISSUE |
|                                | YOUR CONNECTION TO QUALITY & SERVICE WITHOUT WRITTEN PERMISSION.                                                                                                                                                                                                                                                                                                                                                                                                                                                                                                                                                                                                                                                                                                                                                                                                                                                                                                                                                                                                                                                                                                                                                                                                                                                                                                                                                                                                                                                                                                                                                                                                                                                                                                                                                                                                                                                                                                                                                                                                                                                               |                | 3                                                                                                | 33 Assembly |           | 1      |       |