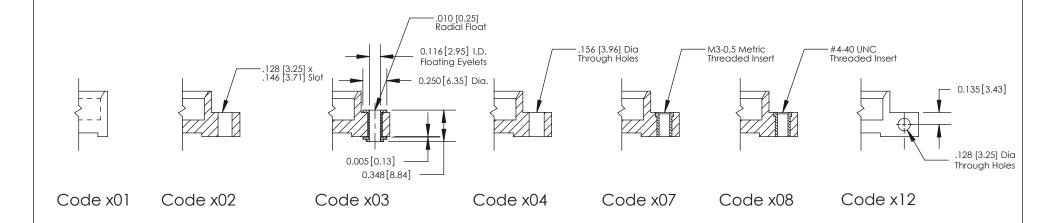

**Mounting Option** 

02-.128 (3.25) Dia. Mounting Holes

THIS IS A C.A.D. GENERATED DRAWING
DO NOT MAKE MANUAL REVISIONS TO MASTER

SOL NUMBER

DRIGINAL

1

| 333 Series Card Edge Connector |                                                                                                                                                                                                                                                                                                                                                                                                                                                                                                                                                                                                                                                                                                                                                                                                                                                                                                                                                                                                                                                                                                                                                                                                                                                                                                                                                                                                                                                                                                                                                                                                                                                                                                                                                                                                                                                                                                                                                                                                                                                                                                                                |                | ACAD REFERENCE NO. 333 ENG MASTER                                                                |             |           |        |       |
|--------------------------------|--------------------------------------------------------------------------------------------------------------------------------------------------------------------------------------------------------------------------------------------------------------------------------------------------------------------------------------------------------------------------------------------------------------------------------------------------------------------------------------------------------------------------------------------------------------------------------------------------------------------------------------------------------------------------------------------------------------------------------------------------------------------------------------------------------------------------------------------------------------------------------------------------------------------------------------------------------------------------------------------------------------------------------------------------------------------------------------------------------------------------------------------------------------------------------------------------------------------------------------------------------------------------------------------------------------------------------------------------------------------------------------------------------------------------------------------------------------------------------------------------------------------------------------------------------------------------------------------------------------------------------------------------------------------------------------------------------------------------------------------------------------------------------------------------------------------------------------------------------------------------------------------------------------------------------------------------------------------------------------------------------------------------------------------------------------------------------------------------------------------------------|----------------|--------------------------------------------------------------------------------------------------|-------------|-----------|--------|-------|
|                                |                                                                                                                                                                                                                                                                                                                                                                                                                                                                                                                                                                                                                                                                                                                                                                                                                                                                                                                                                                                                                                                                                                                                                                                                                                                                                                                                                                                                                                                                                                                                                                                                                                                                                                                                                                                                                                                                                                                                                                                                                                                                                                                                | DRAWN:         | J.LEE                                                                                            | DATE: O     | CT. 14/09 |        |       |
|                                | Mounting Options                                                                                                                                                                                                                                                                                                                                                                                                                                                                                                                                                                                                                                                                                                                                                                                                                                                                                                                                                                                                                                                                                                                                                                                                                                                                                                                                                                                                                                                                                                                                                                                                                                                                                                                                                                                                                                                                                                                                                                                                                                                                                                               |                | CHECKED                                                                                          | ):          | DATE:     |        |       |
|                                | The second secon |                | SCALE:                                                                                           | NTS         | SHEET :   | 3 OF 4 |       |
|                                |                                                                                                                                                                                                                                                                                                                                                                                                                                                                                                                                                                                                                                                                                                                                                                                                                                                                                                                                                                                                                                                                                                                                                                                                                                                                                                                                                                                                                                                                                                                                                                                                                                                                                                                                                                                                                                                                                                                                                                                                                                                                                                                                | RONTO, ONTARIO | ARE THE PROPERTY OF EDAC INC.,AND SHALL NOT BE REPRODUCED,OR COPIED OR USED AS THE BASIS FOR THE | DRAWING     | NUMBER    |        | ISSUE |
|                                | YOUR CONNECTION TO QUALITY & SERVICE WITHOUT WRITTEN PERMISSION.                                                                                                                                                                                                                                                                                                                                                                                                                                                                                                                                                                                                                                                                                                                                                                                                                                                                                                                                                                                                                                                                                                                                                                                                                                                                                                                                                                                                                                                                                                                                                                                                                                                                                                                                                                                                                                                                                                                                                                                                                                                               |                | 3                                                                                                | 33 Assembly |           | 1      |       |