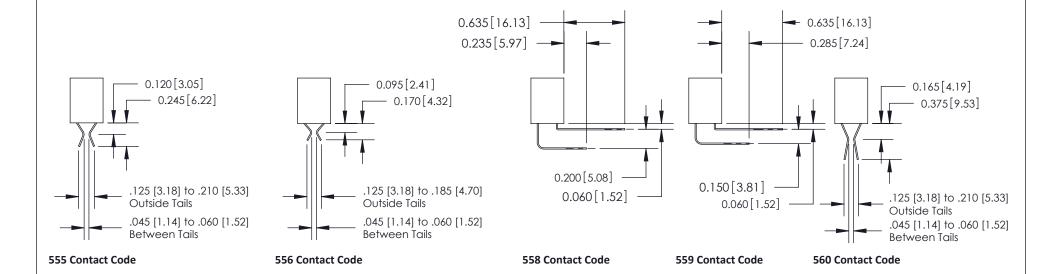

333 Assembly

THIS IS A C.A.D. GENERATED DRAWING DO NOT MAKE MANUAL REVISIONS TO MASTER.

1

| 333 Series Card Edge Conn | ACAD REFERENCE NO. 333 ENG MASTER                                                                                    |                |          |                  |  |
|---------------------------|----------------------------------------------------------------------------------------------------------------------|----------------|----------|------------------|--|
| Contact Bend Detail       |                                                                                                                      | DRAWN: J.LEE   | DATE: OC | DATE: OCT. 14/09 |  |
|                           |                                                                                                                      | CHECKED:       | DATE:    | DATE:            |  |
| EDAC INC                  |                                                                                                                      |                | SHEET :  | 2 OF 4           |  |
|                           | TORONTO, ONTARIO  ARE THE PROPERTY OF EDAC INC., AND SHALL NOT BE REPRODUCED, OR COPIED OR USED AS THE BASIS FOR THE | DRAWING NUMBER | •        | ISSUE            |  |
|                           | CANADA  OR USED AS THE BASIS FOR THE MANUFACTURE OR SALE OF APPARATUS WITHOUT WRITTEN PERMISSION.                    |                | У        | 1                |  |