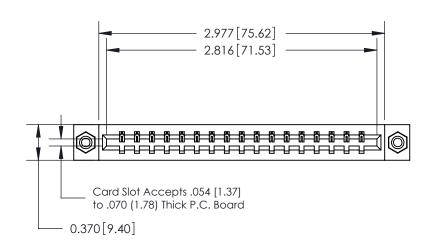

333 Assembly

THIS IS A C.A.D. GENERATED DRAWING DO NOT MAKE MANUAL REVISIONS TO MASTER.

1

| 333 Series Card Edge Conn | ACAD REFERENCE NO. 333 ENG MASTER                                                                                   |                |                  |        |
|---------------------------|---------------------------------------------------------------------------------------------------------------------|----------------|------------------|--------|
| Contact Bend Detail       |                                                                                                                     | DRAWN: J.LEE   | DATE: OCT. 14/09 |        |
|                           |                                                                                                                     | CHECKED:       | DATE:            |        |
|                           |                                                                                                                     | SCALE: NTS     | SHEET :          | 2 OF 4 |
|                           | TORONTO, ONTARIO ARE THE PROPERTY OF EDAC INC., AND SHALL NOT BE REPRODUCED, OR COPIED OR USED AS THE BASIS FOR THE | DRAWING NUMBER | •                | ISSUE  |
|                           | CONNECTION TO QUALITY & SERVICE WITHOUT WRITTEN PERMISSION.                                                         |                |                  | 1      |

## **Features**

- .156 (3.96) Contact Spacing x .200 (5.08) Row Spacing
- Accepts .062 (1.57) Nominal Thickness P.C. Board
- High Profile Insulator Body .600 (15.24)
- Contact Termination Options include P.C. Tail, Wire Hole, Wire Wrap, 90 Degree, & Extender Board Bends
- Single or Dual Row Configurations
- Variety of Mounting Options, Flush or Offset Lugs
- Accepts Between Contact and In-Contact Polarizing Keys

## **Specifications**

- Insulator Material: Thermoplastic Polyester, UL 94V-0, Colour: Green
- Contact Material: Copper, Nickel, Tin Alloy CA-725
- Contact Plating: Gold on the Mating Area, Tin on the Contact Tails, Nickel Underplate
- Current Rating: 3 Amperes Continuous
- Contact Resistance: 10 Milliohms Maximum
- Dielectric Withstanding Voltage: 1800 V AC rms at Sea Level Between Adjacent Contacts
- Insulation Resistance: 5000 Megohms Minimum
- Operating Temperature: -65 to +105 Degrees C
- Insertion Force: 16 oz (4.45 N) Maximum per Contact Pair when Tested with a .070 (1.78) Thick Gauge
- Withdrawal Force: 1 oz (0.28 N) Minimum per Contact Pair when Tested with a .054 (1.37) Thick Gauge