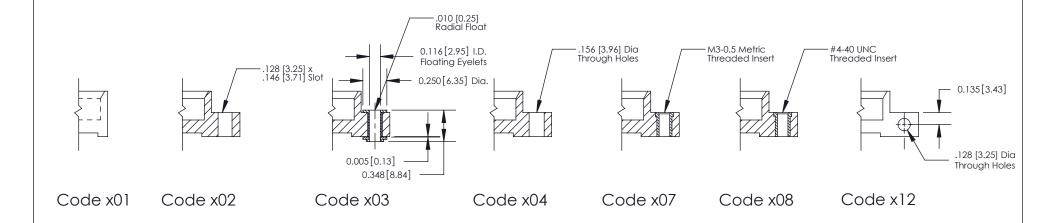

**Mounting Option** 

08-#4-40 Unified Threaded Inserts

THIS IS A C.A.D. GENERATED DRAWING
DO NOT MAKE MANUAL REVISIONS TO MASTER

SOL NUMBER

DRIGINAL

1

| 333 Series Card Edge Connector |                                                                                                                                                                                                                                                                                                                                                                                                                                                                                                                                                                                                                                                                                                                                                                                                                                                                                                                                                                                                                                                                                                                                                                                                                                                                                                                                                                                                                                                                                                                                                                                                                                                                                                                                                                                                                                                                                                                                                                                                                                                                                                                                |                | ACAD REFERENCE NO. 333 ENG MASTER                                                                |             |         |           |       |
|--------------------------------|--------------------------------------------------------------------------------------------------------------------------------------------------------------------------------------------------------------------------------------------------------------------------------------------------------------------------------------------------------------------------------------------------------------------------------------------------------------------------------------------------------------------------------------------------------------------------------------------------------------------------------------------------------------------------------------------------------------------------------------------------------------------------------------------------------------------------------------------------------------------------------------------------------------------------------------------------------------------------------------------------------------------------------------------------------------------------------------------------------------------------------------------------------------------------------------------------------------------------------------------------------------------------------------------------------------------------------------------------------------------------------------------------------------------------------------------------------------------------------------------------------------------------------------------------------------------------------------------------------------------------------------------------------------------------------------------------------------------------------------------------------------------------------------------------------------------------------------------------------------------------------------------------------------------------------------------------------------------------------------------------------------------------------------------------------------------------------------------------------------------------------|----------------|--------------------------------------------------------------------------------------------------|-------------|---------|-----------|-------|
|                                | Mounting Options                                                                                                                                                                                                                                                                                                                                                                                                                                                                                                                                                                                                                                                                                                                                                                                                                                                                                                                                                                                                                                                                                                                                                                                                                                                                                                                                                                                                                                                                                                                                                                                                                                                                                                                                                                                                                                                                                                                                                                                                                                                                                                               |                | DRAWN:                                                                                           | J.LEE       | DATE: O | CT. 14/09 |       |
|                                |                                                                                                                                                                                                                                                                                                                                                                                                                                                                                                                                                                                                                                                                                                                                                                                                                                                                                                                                                                                                                                                                                                                                                                                                                                                                                                                                                                                                                                                                                                                                                                                                                                                                                                                                                                                                                                                                                                                                                                                                                                                                                                                                |                | CHECKED                                                                                          | ):          | DATE:   |           |       |
|                                | THE PROPERTY OF THE PROPERTY O |                | SCALE:                                                                                           | NTS         | SHEET : | 3 OF 4    |       |
|                                |                                                                                                                                                                                                                                                                                                                                                                                                                                                                                                                                                                                                                                                                                                                                                                                                                                                                                                                                                                                                                                                                                                                                                                                                                                                                                                                                                                                                                                                                                                                                                                                                                                                                                                                                                                                                                                                                                                                                                                                                                                                                                                                                | RONTO, ONTARIO | ARE THE PROPERTY OF EDAC INC.,AND SHALL NOT BE REPRODUCED,OR COPIED OR USED AS THE BASIS FOR THE | DRAWING     | NUMBER  |           | ISSUE |
|                                | YOUR CONNECTION TO QUALITY & SERVICE OR USED AS THE BASIS FOR THE MANUFACTURE OR SALE OF APPARATUS WITHOUT WRITTEN PERMISSION.                                                                                                                                                                                                                                                                                                                                                                                                                                                                                                                                                                                                                                                                                                                                                                                                                                                                                                                                                                                                                                                                                                                                                                                                                                                                                                                                                                                                                                                                                                                                                                                                                                                                                                                                                                                                                                                                                                                                                                                                 |                | 3                                                                                                | 33 Assembly |         | 1         |       |