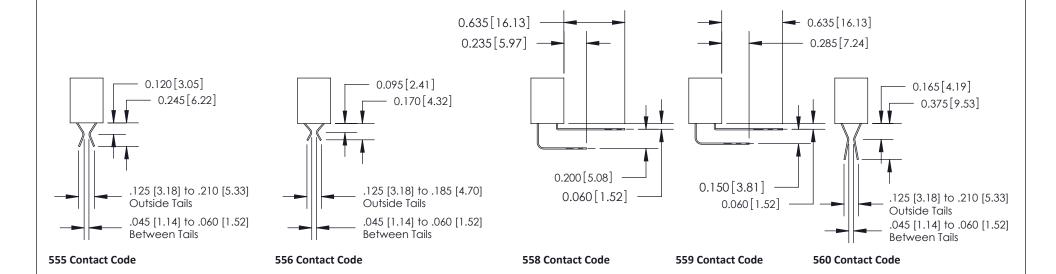

## **Contact Detail**

524-P.C. Tail .018 Sq.(0.46 Sq.) - Tail LG=.175(4.45) .156 [3.96] Contact Spacing x .200 [5.08] Row Spacing

## **Features**

- .156 (3.96) Contact Spacing x .200 (5.08) Row Spacing
- Accepts .062 (1.57) Nominal Thickness P.C. Board
- High Profile Insulator Body .600 (15.24)
- Contact Termination Options include P.C. Tail, Wire Hole, Wire Wrap, 90 Degree, & Extender Board Bends
- Single or Dual Row Configurations
- Variety of Mounting Options, Flush or Offset Lugs
- Accepts Between Contact and In-Contact Polarizing Keys