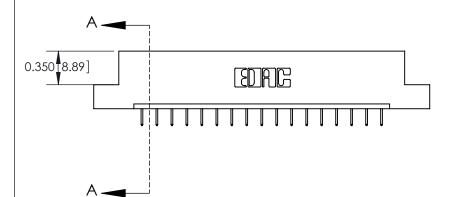

333 Assembly

THIS IS A C.A.D. GENERATED DRAWING DO NOT MAKE MANUAL REVISIONS TO MASTER.

1

| 333 Series Card Edge Conn | ACAD REFERENCE NO. 333 ENG MASTER                                                                                   |                |                  |        |
|---------------------------|---------------------------------------------------------------------------------------------------------------------|----------------|------------------|--------|
| Contact Bend Detail       |                                                                                                                     | DRAWN: J.LEE   | DATE: OCT. 14/09 |        |
|                           |                                                                                                                     | CHECKED:       | DATE:            |        |
|                           |                                                                                                                     | SCALE: NTS     | SHEET :          | 2 OF 4 |
|                           | TORONTO, ONTARIO ARE THE PROPERTY OF EDAC INC., AND SHALL NOT BE REPRODUCED, OR COPIED OR USED AS THE BASIS FOR THE | DRAWING NUMBER | •                | ISSUE  |
|                           | CONNECTION TO QUALITY & SERVICE WITHOUT WRITTEN PERMISSION.                                                         |                |                  | 1      |