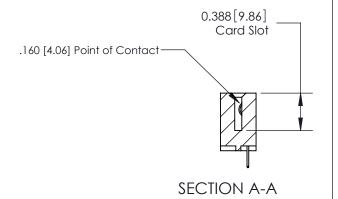

333 Assembly

THIS IS A C.A.D. GENERATED DRAWING DO NOT MAKE MANUAL REVISIONS TO MASTER.

1

| 333 Series Card Edge Conn | ACAD REFERENCE NO. 333 ENG MASTER                                                                                   |                |                  |        |
|---------------------------|---------------------------------------------------------------------------------------------------------------------|----------------|------------------|--------|
| Contact Bend Detail       |                                                                                                                     | DRAWN: J.LEE   | DATE: OCT. 14/09 |        |
|                           |                                                                                                                     | CHECKED:       | DATE:            |        |
|                           |                                                                                                                     | SCALE: NTS     | SHEET :          | 2 OF 4 |
|                           | TORONTO, ONTARIO ARE THE PROPERTY OF EDAC INC., AND SHALL NOT BE REPRODUCED, OR COPIED OR USED AS THE BASIS FOR THE | DRAWING NUMBER | •                | ISSUE  |
|                           | CONNECTION TO QUALITY & SERVICE WITHOUT WRITTEN PERMISSION.                                                         |                |                  | 1      |

## **Specifications**

- Insulator Material: Thermoplastic Polyester, UL 94V-0, Colour: Green
- Contact Material: Copper, Nickel, Tin Alloy CA-725
- Contact Plating: Gold on the Mating Area, Tin on the Contact Tails, Nickel Underplate
- Current Rating: 3 Amperes Continuous
- Contact Resistance: 10 Milliohms Maximum
- Dielectric Withstanding Voltage: 1800 V AC rms at Sea Level Between Adjacent Contacts
- Insulation Resistance: 5000 Megohms Minimum
- Operating Temperature: -65 to +105 Degrees C
- Insertion Force: 16 oz (4.45 N) Maximum per Contact Pair when Tested with a .070 (1.78) Thick Gauge
- Withdrawal Force: 1 oz (0.28 N) Minimum per Contact Pair when Tested with a .054 (1.37) Thick Gauge