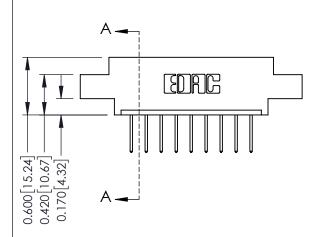

ISSUE NUMBER

ORIGINAL

1

| 337 / 387 Series Card Edge                                            | ACAD REFERENCE NO.                                                                                                                                                                              | 337 ENG MASTER   |       |               |
|-----------------------------------------------------------------------|-------------------------------------------------------------------------------------------------------------------------------------------------------------------------------------------------|------------------|-------|---------------|
| Contact Bend Detail                                                   | DRAWN: J.LEE                                                                                                                                                                                    | DATE: OCT. 06/09 |       |               |
| Corridor Beria Delaii                                                 |                                                                                                                                                                                                 | CHECKED:         | DATE: |               |
| EDAC INC TORONTO, ONTARIO CANADA YOUR CONNECTION TO QUALITY & SERVICE | THESE DRAWINGS AND SPECIFICATIONS ARE THE PROPERTY OF EDAC INC.,AND SHALL NOT BE REPRODUCED,OR COPIED OR USED AS THE BASIS FOR THE MANUFACTURE OR SALE OF APPARATUS WITHOUT WRITTEN PERMISSION. | SCALE: NTS       | SHEET | 2 <b>OF</b> 3 |
|                                                                       |                                                                                                                                                                                                 | DRAWING NUMBER   |       | ISSUE         |
|                                                                       |                                                                                                                                                                                                 | 337 Assembly     |       | 1             |