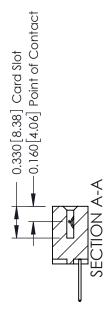

## **Mounting Option**

07-M3-0.5 Metric Threaded Inserts

**Contact Detail** 

523-P.C. Tail .025 Sq.(0.64 Sq.) - Tail LG=.390(9.91) .156 [3.96] Contact Spacing x .200 [5.08] Row Spacing

THIS IS A C.A.D. GENERATED DRAWING DO NOT MAKE MANUAL REVISIONS TO MASTER.