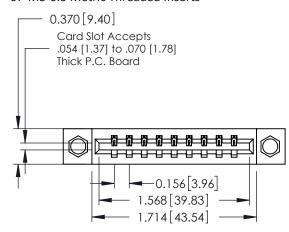

## **Mounting Option**

07-M3-0.5 Metric Threaded Inserts

**Contact Detail** 

523-P.C. Tail .025 Sq.(0.64 Sq.) - Tail LG=.390(9.91) .156 [3.96] Contact Spacing x .200 [5.08] Row Spacing

THIS IS A C.A.D. GENERATED DRAWING DO NOT MAKE MANUAL REVISIONS TO MASTER.