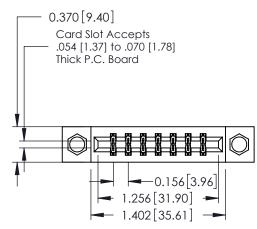

ISSUE NUMBER

ORIGINAL

1

**See Accompanying Pages for:** 

- **Contact Bend Details**
- **Mounting Options**

| 337 / 387 Series Card Edge Connector |
|--------------------------------------|
| Part Number: 337-014-500-208         |

## **Contact Detail**

500-Wire Hole .050x.025(1.27x0.64) - Tail LG=.260(6.60) DO NOT MAKE MANUAL REVISIONS TO MASTER. .156 [3.96] Contact Spacing x .200 [5.08] Row Spacing

THIS IS A C.A.D. GENERATED DRAWING