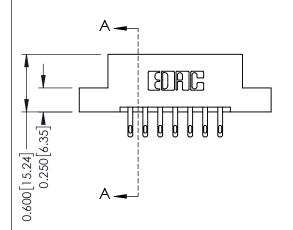

## **Contact Detail**

500-Wire Hole .050x.025(1.27x0.64) - Tail LG=.260(6.60) DO NOT MAKE MANUAL REVISIONS TO MASTER. .156 [3.96] Contact Spacing x .200 [5.08] Row Spacing

THIS IS A C.A.D. GENERATED DRAWING

## **Mounting Option**

08-#4-40 Unified Threaded Inserts