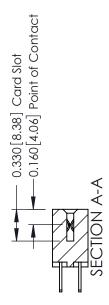

ISSUE NUMBER

ORIGINAL

1

| 337 / 387 Series Card Edge Connector<br>Contact Bend Detail           |                                                                                                                                                                                                  | ACAD REFERENCE NO. | 337 ENG MASTER   |               |
|-----------------------------------------------------------------------|--------------------------------------------------------------------------------------------------------------------------------------------------------------------------------------------------|--------------------|------------------|---------------|
|                                                                       |                                                                                                                                                                                                  | DRAWN: J.LEE       | DATE: OCT. 06/09 |               |
|                                                                       |                                                                                                                                                                                                  | CHECKED:           | DATE:            |               |
| EDAC INC TORONTO, ONTARIO CANADA YOUR CONNECTION TO QUALITY & SERVICE | THESE DRAWINGS AND SPECIFICATIONS ARE THE PROPERTY OF EDAC INC.,AND SHALL NOT BE REPRODUCED, OR COPIED OR USED AS THE BASIS FOR THE MANUFACTURE OR SALE OF APPARATUS WITHOUT WRITTEN PERMISSION. | SCALE: NTS         | SHEET            | 2 <b>OF</b> 3 |
|                                                                       |                                                                                                                                                                                                  | DRAWING NUMBER     |                  | ISSUE         |
|                                                                       |                                                                                                                                                                                                  | 337 Assembly       |                  | 1             |