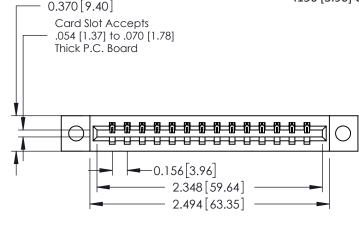

**Mounting Option Contact Detail** 04-.156 (3.96) Dia. Mounting Holes 521-P.C. Tail .025 Sq.(0.64 Sq.) - Tail LG=.150(3.81) .156 [3.96] Contact Spacing x .200 [5.08] Row Spacing — 0.370 [9.40] Card Slot Accepts .054 [1.37] to .070 [1.78] Thick P.C. Board -0.156[3.96] 2.348 [59.64] 2.494 [63.35]