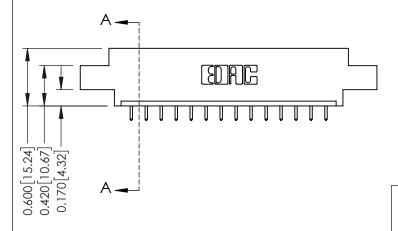

THIS IS A C.A.D. GENERATED DRAWING DO NOT MAKE MANUAL REVISIONS TO MASTER.

ISSUE NUMBER

ORIGINAL

1

0.160 [4.06] Point of Contact Card Slot 0.330 [8.38]