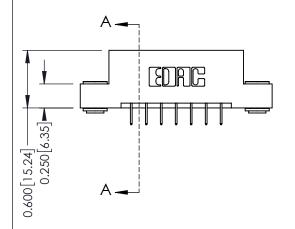

**Mounting Option** 

03-.116 (2.95) I.D. Floating Eyelets

**Contact Detail** 

524-P.C. Tail .018 Sq.(0.46 Sq.) - Tail LG=.175(4.45) .156 [3.96] Contact Spacing x .200 [5.08] Row Spacing

THIS IS A C.A.D. GENERATED DRAWING DO NOT MAKE MANUAL REVISIONS TO MASTER.