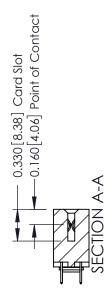

**Mounting Option** 

03-.116 (2.95) I.D. Floating Eyelets

**Contact Detail** 

524-P.C. Tail .018 Sq.(0.46 Sq.) - Tail LG=.175(4.45) .156 [3.96] Contact Spacing x .200 [5.08] Row Spacing

THIS IS A C.A.D. GENERATED DRAWING DO NOT MAKE MANUAL REVISIONS TO MASTER.