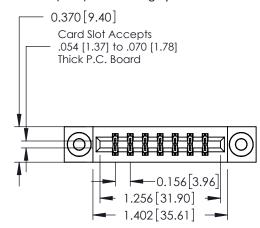

**Mounting Option** 

03-.116 (2.95) I.D. Floating Eyelets

**Contact Detail** 

524-P.C. Tail .018 Sq.(0.46 Sq.) - Tail LG=.175(4.45) .156 [3.96] Contact Spacing x .200 [5.08] Row Spacing

THIS IS A C.A.D. GENERATED DRAWING DO NOT MAKE MANUAL REVISIONS TO MASTER.