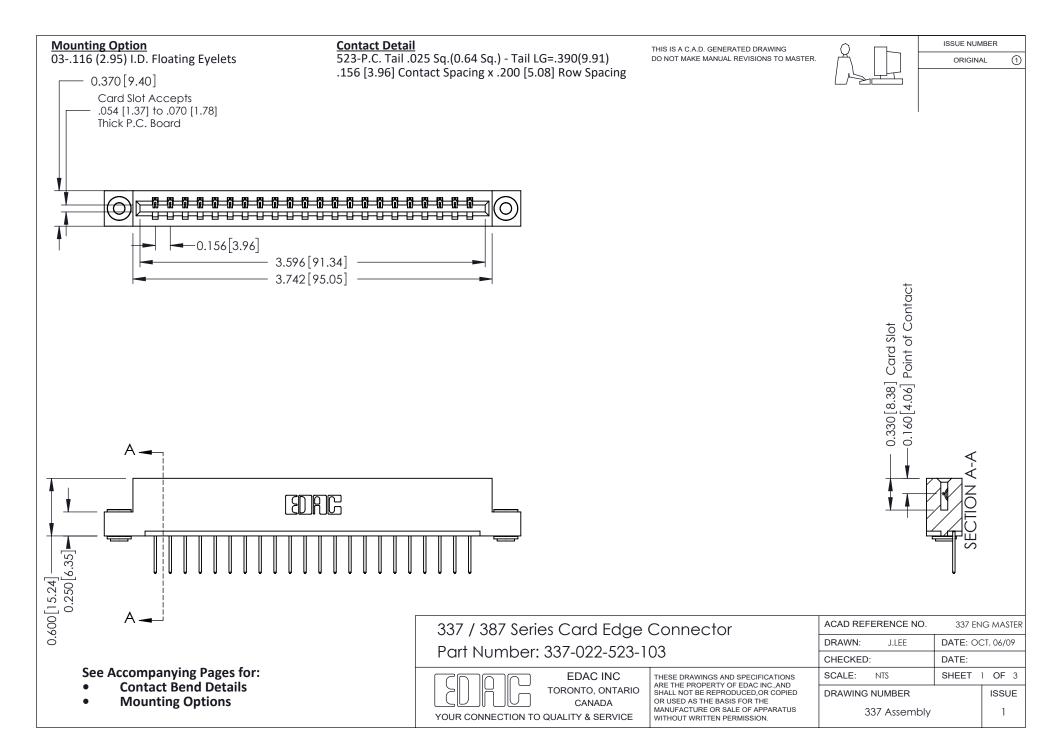

ISSUE NUMBER

ORIGINAL

1



| 337 / 387 Series Card Edge Connector<br>Contact Bend Detail           |                                                                                                                                                                                                  | ACAD REFERENCE NO. 337 E |                  | G MASTER      |
|-----------------------------------------------------------------------|--------------------------------------------------------------------------------------------------------------------------------------------------------------------------------------------------|--------------------------|------------------|---------------|
|                                                                       |