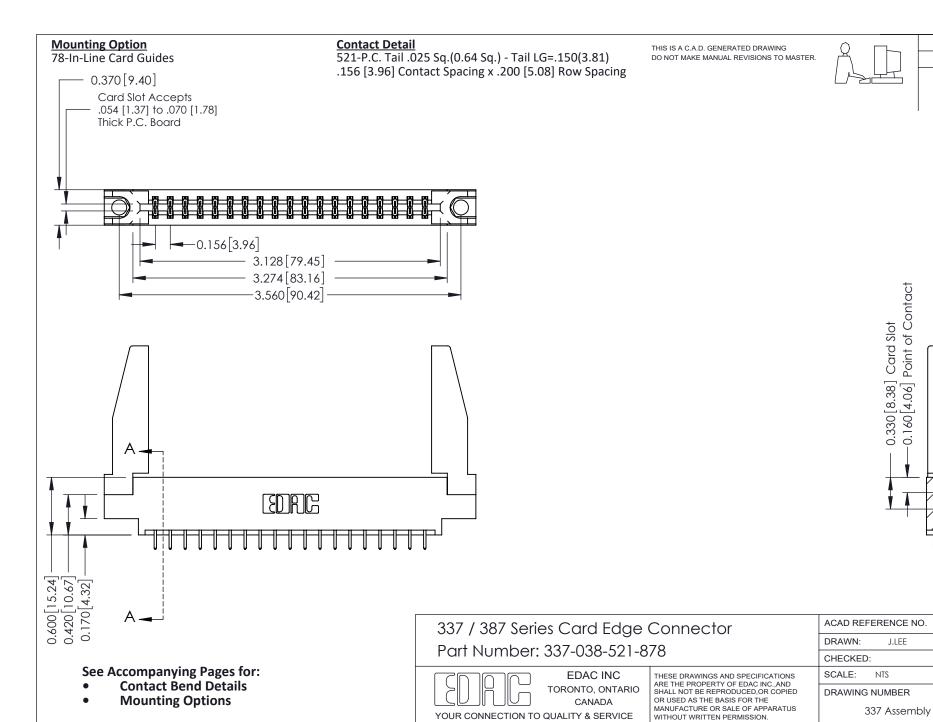

ISSUE NUMBER

ORIGINAL

SECTION

337 ENG MASTER

OF 3

**ISSUE** 

DATE: OCT. 06/09

DATE:

SHEET

1



ISSUE NUMBER

ORIGINAL

1



| 337 / 387 Series Card Edge Connector<br>Contact Bend Detail           |                                                                                                                                                                                                  | ACAD REFERENCE NO. 337 E |                  | G MASTER      |
|-----------------------------------------------------------------------|--------------------------------------------------------------------------------------------------------------------------------------------------------------------------------------------------|--------------------------|------------------|---------------|
|