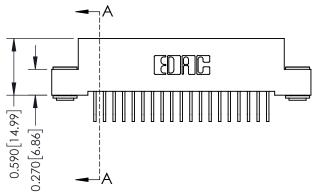

**Mounting Option** 

03-.116 (2.95) I.D. Floating Eyelets

**Contact Detail** 

558-90 Degree Bend (Code 541 Contacts) .100 [2.54] Contact Spacing x .200 [5.08] Row Spacing





## 0.410[10.41] **SECTION A-A**

## **See Accompanying Pages for:**

- **Contact Bend Details**
- **Mounting Options**

342 / 392 Card Edge Connector Part Number: 342-019-558-103

YOUR CONNECTION TO QUALITY & SERVICE

|   | ACAD REFERENCE NO. 342 ENG MAS |                  |  |
|---|--------------------------------|------------------|--|
|   | DRAWN: J.LEE                   | DATE: OCT. 06/09 |  |
|   | CHECKED:                       | DATE:            |  |
|   | SCALE: NTS                     | SHEET 1 OF 3     |  |
| ) | DRAWING NUMBER                 | ISSUE            |  |

342 Assembly

THIS IS A C.A.D. GENERATED DRAWING DO NOT MAKE MANUAL REVISIONS TO MASTER. ISSUE NUMBER

ORIGINAL

1



| 342 / 392 Series Card Edge Connector |