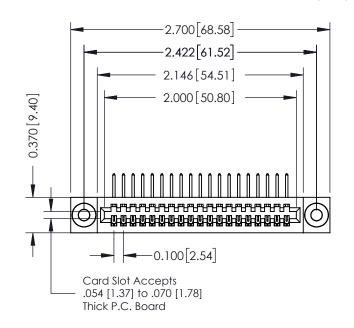

## **See Accompanying Pages for:**

- **Contact Bend Details**
- **Mounting Options**

342 / 392 Card Edge Connector Part Number: 342-019-558-103

YOUR CONNECTION TO QUALITY & SERVICE

|   | ACAD REFERENCE NO. 342 ENG MAS |                  |  |
|---|--------------------------------|------------------|--|
|   | DRAWN: J.LEE                   | DATE: OCT. 06/09 |  |
|   | CHECKED:                       | DATE:            |  |
|   | SCALE: NTS                     | SHEET 1 OF 3     |  |
| ) | DRAWING NUMBER                 | ISSUE            |  |