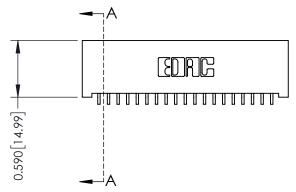

## 0.410[10.41] **SECTION A-A**

**See Accompanying Pages for:** 

- **Contact Bend Details**
- **Mounting Options**

| 342 / 392 Card Edge Connector |
|-------------------------------|
| Part Number: 342-019-559-101  |