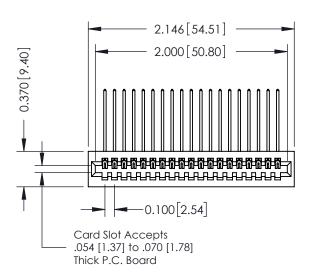

1

## 0.410[10.41] **SECTION A-A**

**See Accompanying Pages for:** 

- **Contact Bend Details**
- **Mounting Options**

| 342 / 392 Card Edge Connector |
|-------------------------------|
| Part Number: 342-019-559-101  |