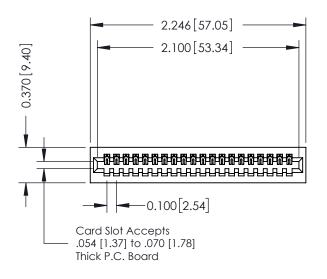

THIS IS A C.A.D. GENERATED DRAWING

1330E NUMBER

ORIGINAL

0.410[10.41]

## **See Accompanying Pages for:**

- Contact Bend Details
- Mounting Options

| 342 / 392 Card Edge Connector Part Number: 342-020-542-101 |                                                                                                                                                                                                 | ACAD REFERENCE NO. 342 ENG MASTER |            |         |           |  |
|------------------------------------------------------------|-------------------------------------------------------------------------------------------------------------------------------------------------------------------------------------------------|-----------------------------------|------------|---------|-----------|--|
|                                                            |                                                                                                                                                                                                 | DRAWN:                            | J.LEE      | DATE: O | CT. 06/09 |  |
|                                                            |                                                                                                                                                                                                 | CHECKED:                          |            | DATE:   |           |  |
| CANADA CANADA                                              | THESE DRAWINGS AND SPECIFICATIONS ARE THE PROPERTY OF EDAC INC.,AND SHALL NOT BE REPRODUCED,OR COPIED OR USED AS THE BASIS FOR THE MANUFACTURE OR SALE OF APPARATUS WITHOUT WRITTEN PERMISSION. | SCALE: N                          | TS         | SHEET   | 1 OF 3    |  |
|                                                            |                                                                                                                                                                                                 | DRAWING N                         | UMBER      |         | ISSUE     |  |
|                                                            |                                                                                                                                                                                                 | 342                               | ! Assembly |         | 1         |  |