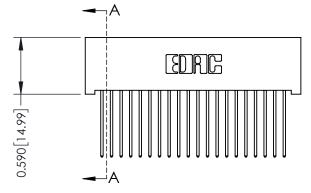

THIS IS A C.A.D. GENERATED DRAWING DO NOT MAKE MANUAL REVISIONS TO MASTER. ISSUE NUMBER

ORIGINAL

1

| 342 / 392 Series Card Edge Connector<br>Contact Bend Detail |                                                                                                                                                                                               | ACAD REFERENCE NO. 342 ENG MASTER |             |                  |        |  |
|-------------------------------------------------------------|-----------------------------------------------------------------------------------------------------------------------------------------------------------------------------------------------|-----------------------------------|-------------|------------------|--------|--|
|                                                             |                                                                                                                                                                                               | DRAWN:                            | J.LEE       | DATE: OCT. 06/09 |        |  |
|                                                             |                                                                                                                                                                                               | CHECKED:                          |             | DATE:            |        |  |
| TORONTO, ONTARIO                                            | THESE DRAWINGS AND SPECIFICATIONS ARE THE PROPERTY OF EDAC INCAND SHALL NOT BE REPRODUCED,OR COPIED OR USED AS THE BASIS FOR THE MANUFACTURE OR SALE OF APPARATUS WITHOUT WRITTEN PERMISSION. | SCALE:                            | NTS         | SHEET :          | 2 OF 3 |  |
|                                                             |                                                                                                                                                                                               | DRAWING                           | NUMBER      |                  | ISSUE  |  |
| YOUR CONNECTION TO QUALITY & SERVICE                        |                                                                                                                                                                                               | 3                                 | 42 Assembly |                  | 1      |  |