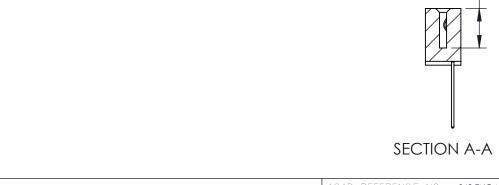

THIS IS A C.A.D. GENERATED DRAWING DO NOT MAKE MANUAL REVISIONS TO MASTER. ISSUE NUMBER

ORIGINAL

1

| 342 / 392 Series Card Edge Connector<br>Contact Bend Detail |                                                                                                                                                                                               | ACAD REFERENCE NO. 342 ENG MASTER |             |                  |        |  |
|-------------------------------------------------------------|-----------------------------------------------------------------------------------------------------------------------------------------------------------------------------------------------|-----------------------------------|-------------|------------------|--------|--|
|                                                             |                                                                                                                                                                                               | DRAWN:                            | J.LEE       | DATE: OCT. 06/09 |        |  |
|                                                             |                                                                                                                                                                                               | CHECKED:                          |             | DATE:            |        |  |
| TORONTO, ONTARIO                                            | THESE DRAWINGS AND SPECIFICATIONS ARE THE PROPERTY OF EDAC INCAND SHALL NOT BE REPRODUCED,OR COPIED OR USED AS THE BASIS FOR THE MANUFACTURE OR SALE OF APPARATUS WITHOUT WRITTEN PERMISSION. | SCALE:                            | NTS         | SHEET :          | 2 OF 3 |  |
|                                                             |                                                                                                                                                                                               | DRAWING                           | NUMBER      |                  | ISSUE  |  |
| YOUR CONNECTION TO QUALITY & SERVICE                        |                                                                                                                                                                                               | 3                                 | 42 Assembly |                  | 1      |  |