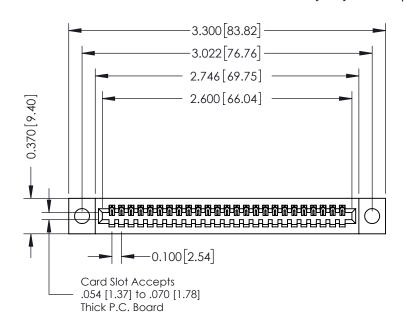

## **See Accompanying Pages for:**

- **Contact Bend Details**
- **Mounting Options**

| 342 / 392 Card Edge Connector |
|-------------------------------|
| Part Number: 342-025-541-104  |

YOUR CONNECTION TO QUALITY & SERVICE

342 ENG MASTER J.LEE DATE: OCT. 06/09 SHEET 1 OF 3

342 Assembly

THIS IS A C.A.D. GENERATED DRAWING DO NOT MAKE MANUAL REVISIONS TO MASTER. ISSUE NUMBER

ORIGINAL

1

| 342 / 392 Series Card Edge Connector<br>Contact Bend Detail |                                                                                                                                     | ACAD REFERENCE NO. 342 ENG MASTER |             |          |          |
|-------------------------------------------------------------|-------------------------------------------------------------------------------------------------------------------------------------|-----------------------------------|-------------|----------|----------|
|                                                             |                                                                                                                                     | DRAWN:                            | J.LEE       | DATE: OC | T. 06/09 |
|                                                             |                                                                                                                                     | CHECKED:                          |             | DATE:    |          |
| EDAC INC                                                    | ARE THE PROPERTY OF EDAC INC.,AND — SHALL NOT BE REPRODUCED,OR COPIED OR USED AS THE BASIS FOR THE MANUFACTURE OR SALE OF APPARATUS | SCALE:                            | NTS         | SHEET :  | 2 OF 3   |
| TORONTO, ONTARIO                                            |                                                                                                                                     | DRAWING                           | NUMBER      |          | ISSUE    |
| YOUR CONNECTION TO QUALITY & SERVICE                        |                                                                                                                                     | 3                                 | 42 Assembly |          | 1        |