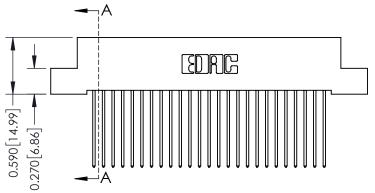

## 0.410[10.41] **SECTION A-A**

342 ENG MASTER J.LEE DATE: OCT. 06/09 SHEET 1 OF 3

342 Assembly

THIS IS A C.A.D. GENERATED DRAWING DO NOT MAKE MANUAL REVISIONS TO MASTER. ISSUE NUMBER

ORIGINAL

1

| 342 / 392 Series Card Edge Connector<br>Contact Bend Detail |                                                                                                                                     | ACAD REFERENCE NO. 342 ENG MASTER |             |          |          |
|-------------------------------------------------------------|-------------------------------------------------------------------------------------------------------------------------------------|-----------------------------------|-------------|----------|----------|
|                                                             |                                                                                                                                     | DRAWN:                            | J.LEE       | DATE: OC | T. 06/09 |
|                                                             |                                                                                                                                     | CHECKED:                          |             | DATE:    |          |
| EDAC INC                                                    | ARE THE PROPERTY OF EDAC INC.,AND — SHALL NOT BE REPRODUCED,OR COPIED OR USED AS THE BASIS FOR THE MANUFACTURE OR SALE OF APPARATUS | SCALE:                            | NTS         | SHEET :  | 2 OF 3   |
| TORONTO, ONTARIO                                            |                                                                                                                                     | DRAWING                           | NUMBER      |          | ISSUE    |
| YOUR CONNECTION TO QUALITY & SERVICE                        |                                                                                                                                     | 3                                 | 42 Assembly |          | 1        |