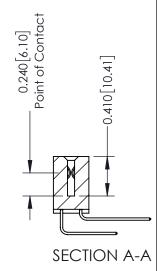

**Mounting Option** 

02-.128 (3.25) Wide Mounting Slots

**Contact Detail** 

559-90 Degree Bend (Code 541 Contacts) .100 [2.54] Contact Spacing x .200 [5.08] Row Spacing