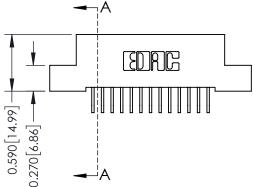

342 Assembly

THIS IS A C.A.D. GENERATED DRAWING DO NOT MAKE MANUAL REVISIONS TO MASTER. ISSUE NUMBER

ORIGINAL

1

| 342 / 392 Series Card Edge Connector<br>Contact Bend Detail |                                                                                                                                                                                                 | ACAD REFERENCE NO. 342 ENG MASTER |             |                  |        |  |
|-------------------------------------------------------------|-------------------------------------------------------------------------------------------------------------------------------------------------------------------------------------------------|-----------------------------------|-------------|------------------|--------|--|
|                                                             |                                                                                                                                                                                                 | DRAWN:                            | J.LEE       | DATE: OCT. 06/09 |        |  |
| Comaci bena Deraii                                          | na Delali                                                                                                                                                                                       |                                   | CHECKED:    |                  | DATE:  |  |
| EDAC INC                                                    | THESE DRAWINGS AND SPECIFICATIONS ARE THE PROPERTY OF EDAC INC.,AND SHALL NOT BE REPRODUCED,OR COPIED OR USED AS THE BASIS FOR THE MANUFACTURE OR SALE OF APPARATUS WITHOUT WRITTEN PERMISSION. | SCALE:                            | NTS         | SHEET :          | 2 OF 3 |  |
| TORONTO, ONTARIO                                            |                                                                                                                                                                                                 | DRAWING                           | NUMBER      |                  | ISSUE  |  |
| YOUR CONNECTION TO QUALITY & SERVICE                        |                                                                                                                                                                                                 | 3                                 | 42 Assembly |                  | 1      |  |