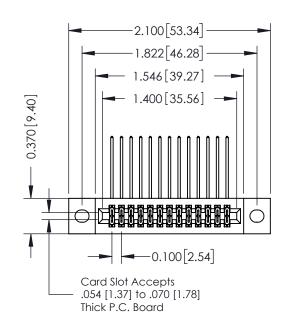

## **See Accompanying Pages for:**

- **Contact Bend Details**
- **Mounting Options**

| 342 / 392 Card Edge Connector |
|-------------------------------|
| Part Number: 342-026-559-202  |

|   | ACAD REFERENCE NO | 342 ENG MASTER   |
|---|-------------------|------------------|
|   | DRAWN: J.LEE      | DATE: OCT. 06/09 |
|   | CHECKED:          | DATE:            |
|   | SCALE: NTS        | SHEET 1 OF 3     |
| ) | DRAWING NUMBER    | ISSUE            |