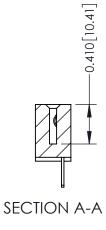

Mounting Option
02-.128 (3.25) Wide Mounting Slots

**Contact Detail** 

500-Wire Hole .050x.025(1.27x0.64) - Tail LG=.270(6.86) .100 [2.54] Contact Spacing x .200 [5.08] Row Spacing

THIS IS A C.A.D. GENERATED DRAWING

DRAWN: J.LEE DATE: OCT. 06/09

CHECKED: DATE:

SCALE: NTS SHEET 1 OF 3

WING NUMBER ISSUE 342 Assembly 1

THIS IS A C.A.D. GENERATED DRAWING DO NOT MAKE MANUAL REVISIONS TO MASTER. ISSUE NUMBER

ORIGINAL

1

| 342 / 392 Series Card Edge Connector<br>Contact Bend Detail |                                                                                                                                                                                                  | ACAD REFERENCE NO. 342 ENG MASTER |             |                  |        |
|-------------------------------------------------------------|--------------------------------------------------------------------------------------------------------------------------------------------------------------------------------------------------|-----------------------------------|-------------|------------------|--------|
|                                                             |                                                                                                                                                                                                  | DRAWN:                            | J.LEE       | DATE: OCT. 06/09 |        |
|                                                             |                                                                                                                                                                                                  | CHECKED:                          |             | DATE:            |        |
| TORONTO, ONTARIO                                            | THESE DRAWINGS AND SPECIFICATIONS ARE THE PROPERTY OF EDAC INC. AND SHALL NOT BE REPRODUCED, OR COPIED OR USED AS THE BASIS FOR THE MANUFACTURE OR SALE OF APPARATUS WITHOUT WRITTEN PERMISSION. | SCALE:                            | NTS         | SHEET :          | 2 OF 3 |
|                                                             |                                                                                                                                                                                                  | DRAWING                           | NUMBER      |                  | ISSUE  |
| YOUR CONNECTION TO QUALITY & SERVICE                        |                                                                                                                                                                                                  | 3                                 | 42 Assembly |                  | 1      |