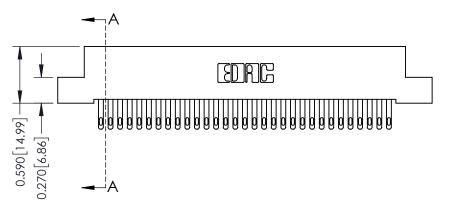

DRAWN: J.LEE DATE: OCT. 06/09

CHECKED: DATE:

SCALE: NTS SHEET 1 OF 3

WING NUMBER ISSUE 342 Assembly 1

THIS IS A C.A.D. GENERATED DRAWING DO NOT MAKE MANUAL REVISIONS TO MASTER. ISSUE NUMBER

ORIGINAL

1

| 342 / 392 Series Card Edge Connector<br>Contact Bend Detail |                                                                                                                                                                                                  | ACAD REFERENCE NO. 342 ENG MASTER |             |                  |        |
|-------------------------------------------------------------|--------------------------------------------------------------------------------------------------------------------------------------------------------------------------------------------------|-----------------------------------|-------------|------------------|--------|
|                                                             |                                                                                                                                                                                                  | DRAWN:                            | J.LEE       | DATE: OCT. 06/09 |        |
|                                                             |                                                                                                                                                                                                  | CHECKED:                          |             | DATE:            |        |
| TORONTO, ONTARIO                                            | THESE DRAWINGS AND SPECIFICATIONS ARE THE PROPERTY OF EDAC INC. AND SHALL NOT BE REPRODUCED, OR COPIED OR USED AS THE BASIS FOR THE MANUFACTURE OR SALE OF APPARATUS WITHOUT WRITTEN PERMISSION. | SCALE:                            | NTS         | SHEET :          | 2 OF 3 |
|                                                             |                                                                                                                                                                                                  | DRAWING                           | NUMBER      |                  | ISSUE  |
| YOUR CONNECTION TO QUALITY & SERVICE                        |                                                                                                                                                                                                  | 3                                 | 42 Assembly |                  | 1      |

Mounting Option
02-.128 (3.25) Wide Mounting Slots

**Contact Detail** 

500-Wire Hole .050x.025(1.27x0.64) - Tail LG=.270(6.86) .100 [2.54] Contact Spacing x .200 [5.08] Row Spacing

THIS IS A C.A.D. GENERATED DRAWING