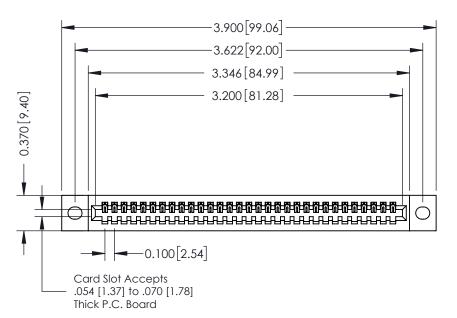

SSUE NUMBER

ORIGINAL

**See Accompanying Pages for:** 

- Contact Bend Details
- Mounting Options

342 / 392 Card Edge Connector Part Number: 342-031-500-102

EDAC INC TORONTO, ONTARIO CANADA

YOUR CONNECTION TO QUALITY & SERVICE

DRAWN: J.LEE DATE: OCT. 06/09

CHECKED: DATE:

SCALE: NTS SHEET 1 OF 3

WING NUMBER ISSUE 342 Assembly 1

THIS IS A C.A.D. GENERATED DRAWING DO NOT MAKE MANUAL REVISIONS TO MASTER. ISSUE NUMBER

ORIGINAL

1

| 342 / 392 Series Card Edge Connector<br>Contact Bend Detail |                                                                                                                                                                                                  | ACAD REFERENCE NO. 342 ENG MASTER |             |                  |        |
|-------------------------------------------------------------|--------------------------------------------------------------------------------------------------------------------------------------------------------------------------------------------------|-----------------------------------|-------------|------------------|--------|
|                                                             |                                                                                                                                                                                                  | DRAWN:                            | J.LEE       | DATE: OCT. 06/09 |        |
|                                                             |                                                                                                                                                                                                  | CHECKED:                          |             | DATE:            |        |
| TORONTO, ONTARIO                                            | THESE DRAWINGS AND SPECIFICATIONS ARE THE PROPERTY OF EDAC INC. AND SHALL NOT BE REPRODUCED, OR COPIED OR USED AS THE BASIS FOR THE MANUFACTURE OR SALE OF APPARATUS WITHOUT WRITTEN PERMISSION. | SCALE:                            | NTS         | SHEET :          | 2 OF 3 |
|                                                             |                                                                                                                                                                                                  | DRAWING                           | NUMBER      |                  | ISSUE  |
| YOUR CONNECTION TO QUALITY & SERVICE                        |                                                                                                                                                                                                  | 3                                 | 42 Assembly |                  | 1      |