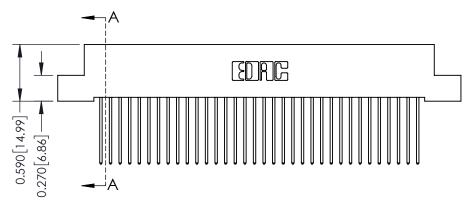

342 ENG MASTER J.LEE DATE: OCT. 06/09 SHEET 1 OF 3

342 Assembly

THIS IS A C.A.D. GENERATED DRAWING DO NOT MAKE MANUAL REVISIONS TO MASTER. ISSUE NUMBER

ORIGINAL

1

| 342 / 392 Series Card Edge Connector<br>Contact Bend Detail |                                                                                                                                   | ACAD REFERENCE NO. 342 ENG MASTER |             |          |          |
|-------------------------------------------------------------|-----------------------------------------------------------------------------------------------------------------------------------|-----------------------------------|-------------|----------|----------|
|                                                             |                                                                                                                                   | DRAWN:                            | J.LEE       | DATE: OC | T. 06/09 |
|                                                             |                                                                                                                                   | CHECKED:                          |             | DATE:    |          |
| EDAC INC                                                    | ARE THE PROPERTY OF EDAC INC.,AND SHALL NOT BE REPRODUCED,OR COPIED OR USED AS THE BASIS FOR THE MANUFACTURE OR SALE OF APPARATUS | SCALE:                            | NTS         | SHEET :  | 2 OF 3   |
| TORONTO, ONTARIO                                            |                                                                                                                                   | DRAWING                           | NUMBER      |          | ISSUE    |
| YOUR CONNECTION TO QUALITY & SERVICE                        |                                                                                                                                   | 3                                 | 42 Assembly |          | 1        |