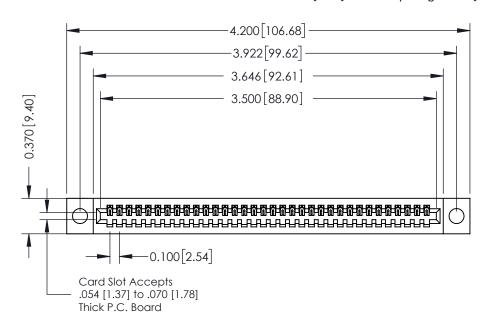

## **See Accompanying Pages for:**

- **Contact Bend Details**
- **Mounting Options**

| 342 / 392 Card Edge Connector |
|-------------------------------|
| Part Number: 342-034-542-104  |

YOUR CONNECTION TO QUALITY & SERVICE

342 ENG MASTER J.LEE DATE: OCT. 06/09 SHEET 1 OF 3

342 Assembly

THIS IS A C.A.D. GENERATED DRAWING DO NOT MAKE MANUAL REVISIONS TO MASTER. ISSUE NUMBER

ORIGINAL

1

| 342 / 392 Series Card Edge Connector<br>Contact Bend Detail |                                                                                                                                   | ACAD REFERENCE NO. 342 ENG MASTER |             |          |          |
|-------------------------------------------------------------|-----------------------------------------------------------------------------------------------------------------------------------|-----------------------------------|-------------|----------|----------|
|                                                             |                                                                                                                                   | DRAWN:                            | J.LEE       | DATE: OC | T. 06/09 |
|                                                             |                                                                                                                                   | CHECKED:                          |             | DATE:    |          |
| EDAC INC                                                    | ARE THE PROPERTY OF EDAC INC.,AND SHALL NOT BE REPRODUCED,OR COPIED OR USED AS THE BASIS FOR THE MANUFACTURE OR SALE OF APPARATUS | SCALE:                            | NTS         | SHEET :  | 2 OF 3   |
| TORONTO, ONTARIO                                            |                                                                                                                                   | DRAWING                           | NUMBER      |          | ISSUE    |
| YOUR CONNECTION TO QUALITY & SERVICE                        |                                                                                                                                   | 3                                 | 42 Assembly |          | 1        |