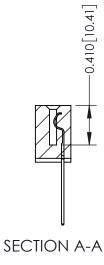

## **Contact Detail**

542-Wire Wrap .025 Sq.(0.64 Sq.) - Tail LG=.655(16.64) .100 [2.54] Contact Spacing x .200 [5.08] Row Spacing

342 ENG MASTER J.LEE DATE: OCT. 06/09 SHEET 1 OF 3

342 Assembly

THIS IS A C.A.D. GENERATED DRAWING DO NOT MAKE MANUAL REVISIONS TO MASTER. ISSUE NUMBER

ORIGINAL

1

| 342 / 392 Series Card Edge Connector<br>Contact Bend Detail |                                                                                                                                   | ACAD REFERENCE NO. 342 ENG MASTER |             |          |          |
|-------------------------------------------------------------|-----------------------------------------------------------------------------------------------------------------------------------|-----------------------------------|-------------|----------|----------|
|                                                             |                                                                                                                                   | DRAWN:                            | J.LEE       | DATE: OC | T. 06/09 |
|                                                             |                                                                                                                                   | CHECKED:                          |             | DATE:    |          |
| EDAC INC                                                    | ARE THE PROPERTY OF EDAC INC.,AND SHALL NOT BE REPRODUCED,OR COPIED OR USED AS THE BASIS FOR THE MANUFACTURE OR SALE OF APPARATUS | SCALE:                            | NTS         | SHEET :  | 2 OF 3   |
| TORONTO, ONTARIO                                            |                                                                                                                                   | DRAWING                           | NUMBER      |          | ISSUE    |
| YOUR CONNECTION TO QUALITY & SERVICE                        |                                                                                                                                   | 3                                 | 42 Assembly |          | 1        |