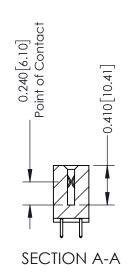

**Mounting Option** 01-No Mounting Lugs **Contact Detail** 

521-P.C. Tail .025 Sq.(0.64 Sq.) - Tail LG=.160(4.06) .100 [2.54] Contact Spacing x .200 [5.08] Row Spacing

342 Assembly

THIS IS A C.A.D. GENERATED DRAWING DO NOT MAKE MANUAL REVISIONS TO MASTER. ISSUE NUMBER

ORIGINAL

1

| 342 / 392 Series Card Edge Connector<br>Contact Bend Detail |                                                                                                                                   | ACAD REFERENCE NO. 342 ENG MASTER |             |          |          |
|-------------------------------------------------------------|-----------------------------------------------------------------------------------------------------------------------------------|-----------------------------------|-------------|----------|----------|
|                                                             |                                                                                                                                   | DRAWN:                            | J.LEE       | DATE: OC | T. 06/09 |
|                                                             |                                                                                                                                   | CHECKED                           | ):          | DATE:    |          |
| EDAC INC                                                    | ARE THE PROPERTY OF EDAC INC.,AND SHALL NOT BE REPRODUCED,OR COPIED OR USED AS THE BASIS FOR THE MANUFACTURE OR SALE OF APPARATUS | SCALE:                            | NTS         | SHEET :  | 2 OF 3   |
| TORONTO, ONTARIO                                            |                                                                                                                                   | DRAWING                           | NUMBER      |          | ISSUE    |
| YOUR CONNECTION TO QUALITY & SERVICE                        |                                                                                                                                   | 3                                 | 42 Assembly |          | 1        |