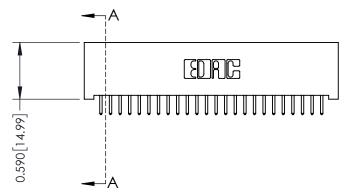

## **See Accompanying Pages for:**

- **Contact Bend Details**
- **Mounting Options**

| 342 / 392 Card Edge Connector |
|-------------------------------|
| Part Number: 342-048-521-201  |

| ACAD REFERENCE NO. 342 ENG MASTER |                  |  |  |  |
|-----------------------------------|------------------|--|--|--|
| DRAWN: J.LEE                      | DATE: OCT. 06/09 |  |  |  |
| CHECKED:                          | DATE:            |  |  |  |
| SCALE: NTS                        | SHEET 1 OF 3     |  |  |  |
| DRAWING NUMBER                    | ISSUE            |  |  |  |