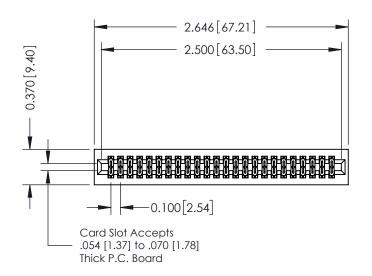

## **See Accompanying Pages for:**

- **Contact Bend Details**
- **Mounting Options**

| 342 / 392 Card Edge Connector |
|-------------------------------|
| Part Number: 342-048-521-201  |

| ACAD REFERENCE NO. 342 ENG MASTER |                  |  |  |  |
|-----------------------------------|------------------|--|--|--|
| DRAWN: J.LEE                      | DATE: OCT. 06/09 |  |  |  |
| CHECKED:                          | DATE:            |  |  |  |
| SCALE: NTS                        | SHEET 1 OF 3     |  |  |  |
| DRAWING NUMBER                    | ISSUE            |  |  |  |