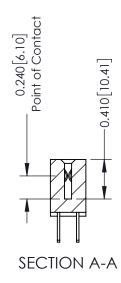

## **Contact Detail**

500-Wire Hole .050x.025(1.27x0.64) - Tail LG=.270(6.86) .100 [2.54] Contact Spacing x .200 [5.08] Row Spacing