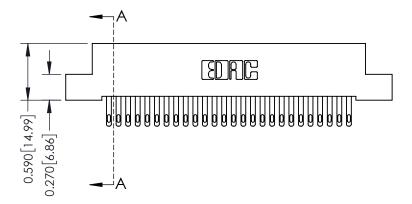

## **See Accompanying Pages for:**

- **Contact Bend Details**
- **Mounting Options**

| 342 / 392 Card Edge Connector |
|-------------------------------|
| Part Number: 342-052-500-204  |

YOUR CONNECTION TO QUALITY & SERVICE