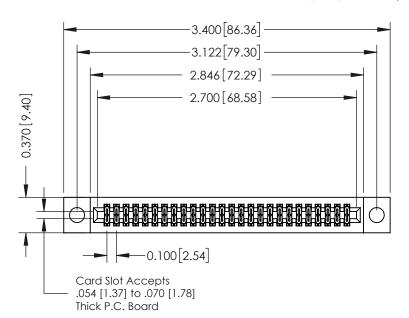

## **See Accompanying Pages for:**

- **Contact Bend Details**
- **Mounting Options**

| 342 / 392 Card Edge Connector |
|-------------------------------|
| Part Number: 342-052-500-204  |

YOUR CONNECTION TO QUALITY & SERVICE