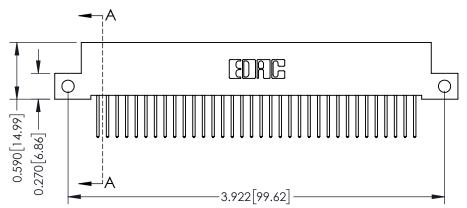

**Mounting Option** 

12-.128 (3.25) Dia. Side Mounting Holes

**Contact Detail** 

523-P.C. Tail .025 Sq.(0.64 Sq.) - Tail LG=.400(10.16) .100 [2.54] Contact Spacing x .200 [5.08] Row Spacing

## **See Accompanying Pages for:**

- **Contact Bend Details**
- **Mounting Options**

342 / 392 Card Edge Connector Part Number: 342-068-523-212

YOUR CONNECTION TO QUALITY & SERVICE

CANADA

342 ENG MASTER DATE: OCT. 06/09 J.LEE SHEET 1 OF 3