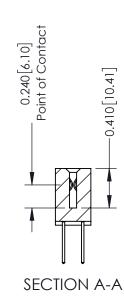

**Mounting Option** 

12-.128 (3.25) Dia. Side Mounting Holes

**Contact Detail** 

523-P.C. Tail .025 Sq.(0.64 Sq.) - Tail LG=.400(10.16) .100 [2.54] Contact Spacing x .200 [5.08] Row Spacing