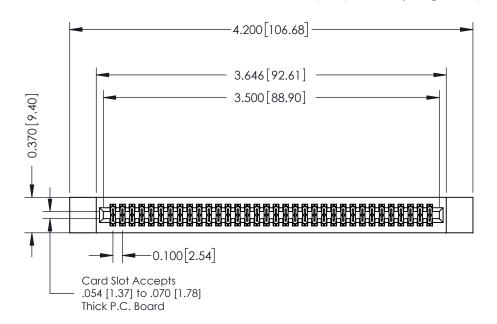

## **See Accompanying Pages for:**

- **Contact Bend Details**
- **Mounting Options**

342 / 392 Card Edge Connector Part Number: 342-068-523-212

YOUR CONNECTION TO QUALITY & SERVICE

CANADA

342 ENG MASTER DATE: OCT. 06/09 J.LEE SHEET 1 OF 3