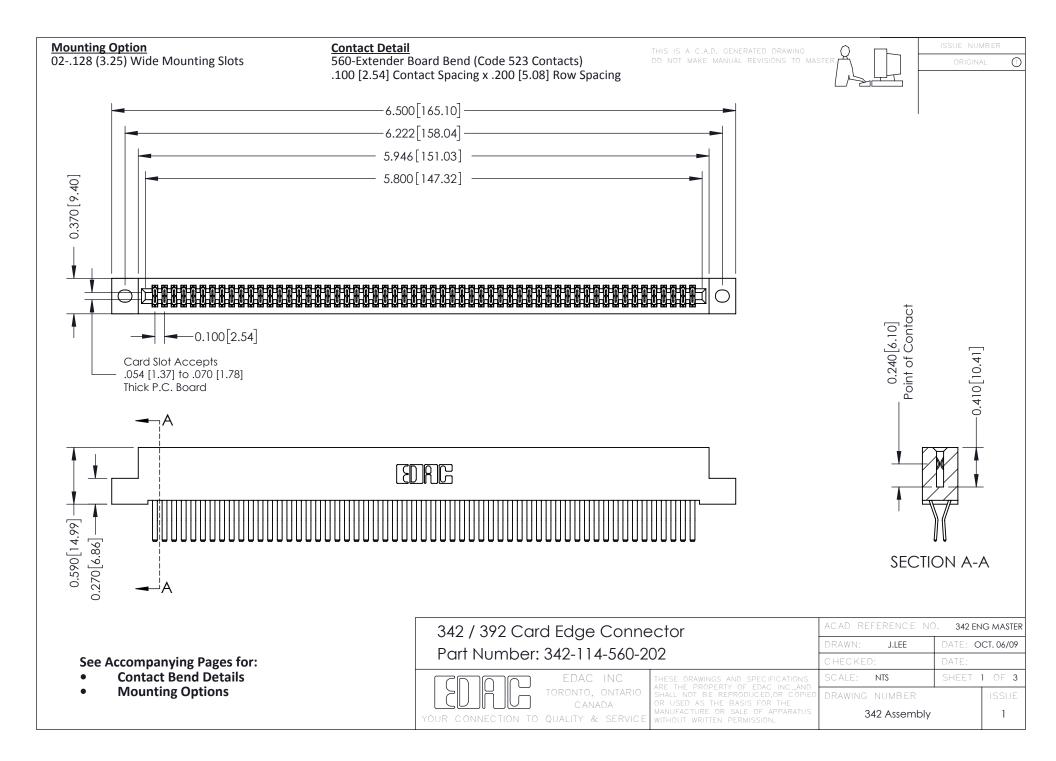

THIS IS A C.A.D. GENERATED DRAWING DO NOT MAKE MANUAL REVISIONS TO MASTER. ISSUE NUMBER

ORIGINAL

1



| 342 / 392 Series Card Edge Connector<br>Contact Bend Detail |                                                                                                                                                                                                  | ACAD REFERENCE NO. 342 ENG MASTER |             |                  |        |
|-------------------------------------------------------------|--------------------------------------------------------------------------------------------------------------------------------------------------------------------------------------------------|-----------------------------------|-------------|------------------|--------|
|