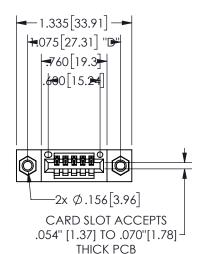

345/395 SERIES CARD EDGE CONNECTOR PART NUMBER: 345-005-540-107

YOUR CONNECTION TO QUALITY & SERVICE

**EDAC INC** TORONTO, ONTARIO CANADA

THESE DRAWINGS AND SPECIFICATIONS ARE THE PROPERTY OF EDAC INC.,AND SHALL NOT BE REPRODUCED, OR COPIED OR USED AS THE BASIS FOR THE MANUFACTURE OR SALE OF APPARATUS WITHOUT WRITTEN PERMISSION.

**SECTION A-A** 

| .330[8.38]<br>CARD SLOT | .160[4.06]<br>POINT OF<br>CONTACT |
|-------------------------|-----------------------------------|
| .370[9.4]               |                                   |