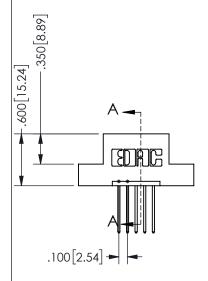

345/395 SERIES CARD EDGE CONNECTOR PART NUMBER: 345-005-540-107

YOUR CONNECTION TO QUALITY & SERVICE

**EDAC INC** TORONTO, ONTARIO CANADA

THESE DRAWINGS AND SPECIFICATIONS ARE THE PROPERTY OF EDAC INC.,AND SHALL NOT BE REPRODUCED, OR COPIED OR USED AS THE BASIS FOR THE MANUFACTURE OR SALE OF APPARATUS WITHOUT WRITTEN PERMISSION.