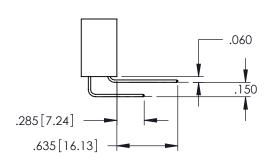

Contact Dimensions: 540-Wire Wrap .025 Sq.(0.64 Sq.) - Tail LG=.560(14.22) .100 (2.54) Contact Spacing x .200 (5.08) Row Spacing

DATE:MAY.16/2017

SHEET 1 OF 2

1

- INSULATOR MATERIAL: THERMOPLASTIC PBT BLACK, UL 94V-0
- CONTACT MATERIAL; COPPER TIN ALLOY CONTACT PLATING: GOLD ON THE MATING AREA, TIN PLATING ON THE CONTACT TAILS, NICKEL UNDERPLATE