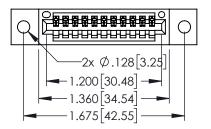

Contact Dimensions: 540-Wire Wrap .025 Sq.(0.64 Sq.) - Tail LG=.560(14.22) .100 (2.54) Contact Spacing x .200 (5.08) Row Spacing

DATE:MAY.16/2017

SHEET 1 OF 2

1

- INSULATOR MATERIAL: THERMOPLASTIC PBT BLACK, UL 94V-0
- CONTACT MATERIAL; COPPER TIN ALLOY CONTACT PLATING: GOLD ON THE MATING AREA, TIN PLATING ON THE CONTACT TAILS, NICKEL UNDERPLATE