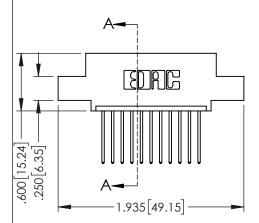

Contact Dimensions: 540-Wire Wrap .025 Sq.(0.64 Sq.) - Tail LG=.560(14.22) .100 (2.54) Contact Spacing x .200 (5.08) Row Spacing

DATE:MAY.16/2017

SHEET 1 OF 2

1

- INSULATOR MATERIAL: THERMOPLASTIC PBT BLACK, UL 94V-0
- CONTACT MATERIAL; COPPER TIN ALLOY CONTACT PLATING: GOLD ON THE MATING AREA, TIN PLATING ON THE CONTACT TAILS, NICKEL UNDERPLATE