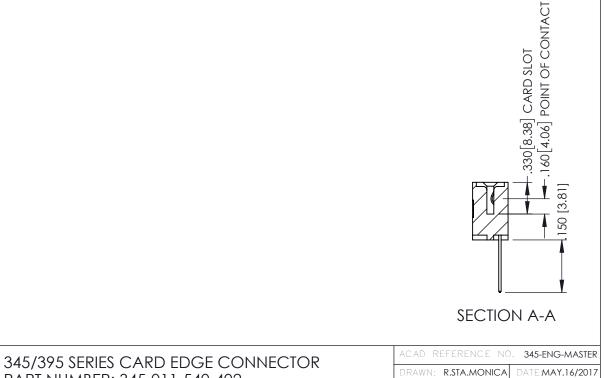

## 345/395 SERIES CARD EDGE CONNECTOR CONTACT CODE 555,556,558,559,560 DIMENSIONS

YOUR CONNECTION TO QUALITY & SERVICE

|   | ACAD REFERENCE NO. 345-ENG-MASTER |                  |  |  |  |  |
|---|-----------------------------------|------------------|--|--|--|--|
|   | DRAWN: R.STA.MONICA               | DATE:MAY.16/2017 |  |  |  |  |
| • | CHECKED:                          | DATE:            |  |  |  |  |
|   | SCALE: 1:1                        | SHEET 2 OF 2     |  |  |  |  |
| D | DRAWING NUMBER                    | ISSUE            |  |  |  |  |