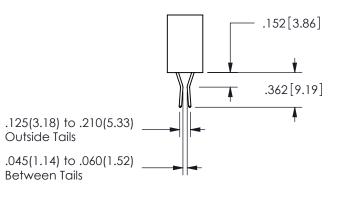

.160 4.06 .330[8.38] POINT OF CARD SLOT CONTACT .370 [9.4]

SECTION A-A

ISSUE NUMBER ORIGINAL

1

**Contact Code 558** 

Contact Code 559

**Contact Code 560** 

INSULATOR MATERIAL: THERMOPLASTIC POLYESTER, UL 94V-0

DAP MATERIAL AVAILABLE UPON REQUEST

CONTACT MATERIAL; COPPER ALLOY CONTACT PLATING: GOLD ON THE MATING AREA, TIN PLATING ON THE CONTACT TAILS, NICKEL UNDERPLATE

345/395 SERIES CARD EDGE CONNECTOR CONTACT CODE 555,556,558,559,560 DIMENSIONS