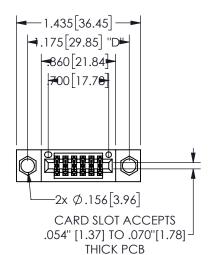

## <u>Contact Dimensions:</u> 544-Wire Wrap .050x.025(1.27x0.64) - Tail LG=.750(19.05) .100 (2.54) Contact Spacing x .200 (5.08) Row Spacing

345/395 SERIES CARD EDGE CONNECTOR PART NUMBER: 345-012-544-504