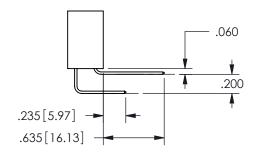

.160 4.06 .330[8.38] POINT OF CARD SLOT CONTACT .370 [9.4]

SECTION A-A

ISSUE NUMBER ORIGINAL

1

**Contact Code 558** 

Contact Code 559

**Contact Code 560** 

INSULATOR MATERIAL: THERMOPLASTIC POLYESTER, UL 94V-0