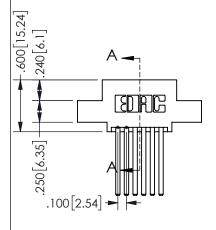

## <u>Contact Dimensions:</u> 544-Wire Wrap .050x.025(1.27x0.64) - Tail LG=.750(19.05) .100 (2.54) Contact Spacing x .200 (5.08) Row Spacing

345/395 SERIES CARD EDGE CONNECTOR PART NUMBER: 345-012-544-504