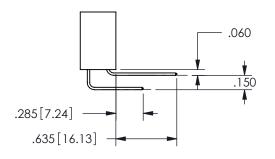

.160 4.06 .330[8.38] POINT OF CARD SLOT CONTACT .370 [9.4]

SECTION A-A

ISSUE NUMBER ORIGINAL

1

**Contact Code 558** 

Contact Code 559

**Contact Code 560** 

INSULATOR MATERIAL: THERMOPLASTIC POLYESTER, UL 94V-0