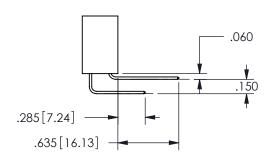

THIS IS A C.A.D. GENERATED DRAWING DO NOT MAKE MANUAL REVISIONS TO MASTER.

ISSUE NUMBER

ORIGINAL

1

<u>Contact Dimensions:</u>
520-P.C. Tail .030x.018(0.76x0.46) - Tail LG=.175(4.45)
.100 (2.54) Contact Spacing x .200 (5.08) Row Spacing

.160 4.06 .330[8.38] POINT OF CARD SLOT CONTACT

## SECTION A-A

345/395 SERIES CARD EDGE CONNECTOR PART NUMBER: 345-013-520-608

**EDAC INC** TORONTO, ONTARIO CANADA

THESE DRAWINGS AND SPECIFICATIONS ARE THE PROPERTY OF EDAC INC., AND SHALL NOT BE REPRODUCED, OR COPIED OR USED AS THE BASIS FOR THE MANUFACTURE OR SALE OF APPARATUS WITHOUT WRITTEN PERMISSION.