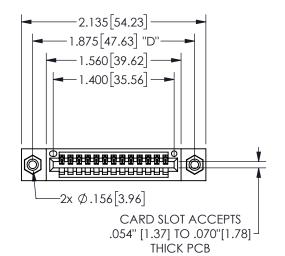

.160 4.06 .330[8.38] POINT OF CARD SLOT CONTACT

## SECTION A-A

345/395 SERIES CARD EDGE CONNECTOR PART NUMBER: 345-013-520-608

**EDAC INC** TORONTO, ONTARIO CANADA

THESE DRAWINGS AND SPECIFICATIONS ARE THE PROPERTY OF EDAC INC., AND SHALL NOT BE REPRODUCED, OR COPIED OR USED AS THE BASIS FOR THE MANUFACTURE OR SALE OF APPARATUS WITHOUT WRITTEN PERMISSION.