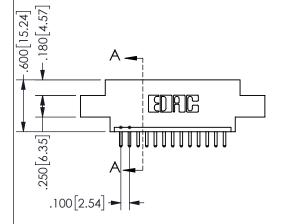

ISSUE NUMBER ORIGINAL

1

**Contact Code 558** 

Contact Code 559

**Contact Code 560** 

INSULATOR MATERIAL: THERMOPLASTIC POLYESTER, UL 94V-0 DAP MATERIAL AVAILABLE UPON REQUEST

CONTACT MATERIAL; COPPER ALLOY CONTACT PLATING: GOLD ON THE MATING AREA, TIN PLATING ON THE CONTACT TAILS, NICKEL UNDERPLATE

345/395 SERIES CARD EDGE CONNECTOR CONTACT CODE 555,556,558,559,560 DIMENSIONS

YOUR CONNECTION TO QUALITY & SERVICE

**EDAC INC** TORONTO, ONTARIO CANADA

THESE DRAWINGS AND SPECIFICATIONS ARE THE PROPERTY OF EDAC INC.,AND SHALL NOT BE REPRODUCED, OR COPIED OR USED AS THE BASIS FOR THE MANUFACTURE OR SALE OF APPARATUS WITHOUT WRITTEN PERMISSION.