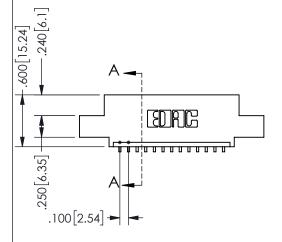

THIS IS A C.A.D. GENERATED DRAWING DO NOT MAKE MANUAL REVISIONS TO MASTER.

ISSUE NUMBER

ORIGINAL

<u>Contact Dimensions:</u>
559-90 Degree Bend (Code 541 Contacts)
See Sheet 2 for Contact Code 555, 556, 558, 559, 560 **Dimensions** 

.160 4.06 .330[8.38] POINT OF CARD SLOT CONTACT .370 9.4

345/395 SERIES CARD EDGE CONNECTOR PART NUMBER: 345-013-559-404

**EDAC INC** TORONTO, ONTARIO CANADA

THESE DRAWINGS AND SPECIFICATIONS ARE THE PROPERTY OF EDAC INC., AND SHALL NOT BE REPRODUCED, OR COPIED OR USED AS THE BASIS FOR THE MANUFACTURE OR SALE OF APPARATUS WITHOUT WRITTEN PERMISSION.