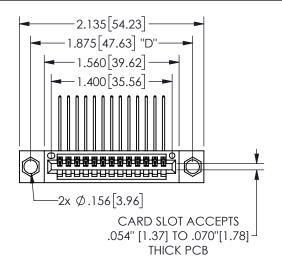

THIS IS A C.A.D. GENERATED DRAWING DO NOT MAKE MANUAL REVISIONS TO MASTER.

ISSUE NUMBER

ORIGINAL

<u>Contact Dimensions:</u>
559-90 Degree Bend (Code 541 Contacts)
See Sheet 2 for Contact Code 555, 556, 558, 559, 560 **Dimensions** 

.160 4.06 .330[8.38] POINT OF CARD SLOT CONTACT .370 9.4

345/395 SERIES CARD EDGE CONNECTOR PART NUMBER: 345-013-559-404

**EDAC INC** TORONTO, ONTARIO CANADA

THESE DRAWINGS AND SPECIFICATIONS ARE THE PROPERTY OF EDAC INC., AND SHALL NOT BE REPRODUCED, OR COPIED OR USED AS THE BASIS FOR THE MANUFACTURE OR SALE OF APPARATUS WITHOUT WRITTEN PERMISSION.