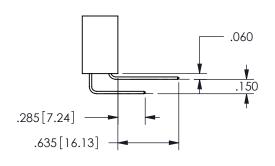

.160 4.06 .330[8.38] POINT OF CARD SLOT CONTACT .370 9.4

345/395 SERIES CARD EDGE CONNECTOR PART NUMBER: 345-013-559-404

**EDAC INC** TORONTO, ONTARIO CANADA

THESE DRAWINGS AND SPECIFICATIONS ARE THE PROPERTY OF EDAC INC., AND SHALL NOT BE REPRODUCED, OR COPIED OR USED AS THE BASIS FOR THE MANUFACTURE OR SALE OF APPARATUS WITHOUT WRITTEN PERMISSION.