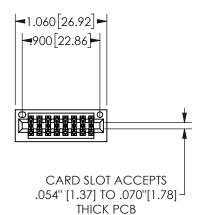

## 345/395 SERIES CARD EDGE CONNECTOR PART NUMBER: 345-016-523-201

YOUR CONNECTION TO QUALITY & SERVICE

**EDAC INC** TORONTO, ONTARIO CANADA

THESE DRAWINGS AND SPECIFICATIONS ARE THE PROPERTY OF EDAC INC.,AND SHALL NOT BE REPRODUCED, OR COPIED OR USED AS THE BASIS FOR THE MANUFACTURE OR SALE OF APPARATUS WITHOUT WRITTEN PERMISSION.