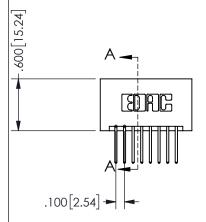

## 345/395 SERIES CARD EDGE CONNECTOR PART NUMBER: 345-016-523-201

YOUR CONNECTION TO QUALITY & SERVICE

**EDAC INC** TORONTO, ONTARIO CANADA

THESE DRAWINGS AND SPECIFICATIONS ARE THE PROPERTY OF EDAC INC.,AND SHALL NOT BE REPRODUCED, OR COPIED OR USED AS THE BASIS FOR THE MANUFACTURE OR SALE OF APPARATUS WITHOUT WRITTEN PERMISSION.

|  | SECTION A-A         |         |           |  |
|--|---------------------|---------|-----------|--|
|  | ACAD REFERENCE NO.  | 345-ENC | G-MASTER  |  |
|  | DRAWN: R.STA.MONICA | DATEMA  | Y.16/2017 |  |
|  | CHECKED:            | DATE:   |           |  |
|  | SCALE: NTS          | SHEET   | OF 2      |  |
|  | DRAWING NUMBER      |         | ISSUE     |  |
|  | 345-ENG-MASTER      |         | 1         |  |
|  |                     |         |           |  |