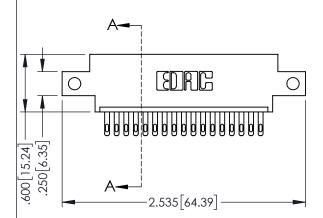

Contact Dimensions: 500-Wire Hole .050x.025(1.27x0.64) - Tail LG=.260(6.60) .100 (2.54) Contact Spacing x .200 (5.08) Row Spacing

ACAD REFERENCE NO. 345-ENG-MASTER

1

- INSULATOR MATERIAL: THERMOPLASTIC PBT BLACK, UL 94V-0
- CONTACT MATERIAL; COPPER TIN ALLOY CONTACT PLATING: GOLD ON THE MATING AREA, TIN PLATING ON THE CONTACT TAILS, NICKEL UNDERPLATE

| 345/395 SERIES CARD EDGE CONNECTOR PART NUMBER: 345-017-500-612 |                                                                                                                                                              | acad reference no. 345-eng-master |               |                 |           |
|-----------------------------------------------------------------|--------------------------------------------------------------------------------------------------------------------------------------------------------------|-----------------------------------|---------------|-----------------|-----------|
|                                                                 |                                                                                                                                                              | DRAWN:                            | R.STA.MONICA  | DATE: <b>MA</b> | Y.16/2017 |
|                                                                 |                                                                                                                                                              | CHECKE                            | D:            | DATE:           |           |
|                                                                 | THESE DRAWINGS AND SPECIFICATIONS                                                                                                                            | SCALE:                            | 1:1           | SHEET 1         | OF 2      |
| I SII II G TORONTO, ONTARIO I                                   | ARE THE PROPERTY OF EDAC INC.,AND SHALL NOT BE REPRODUCED,OR COPIED OR USED AS THE BASIS FOR THE MANUFACTURE OR SALE OF APPARATUS WITHOUT WRITTEN PERMISSION | DRAWING                           | NUMBER        |                 | ISSUE     |
|                                                                 |                                                                                                                                                              | 3                                 | 45-ENG-MASTER |                 | 1         |
|                                                                 | Militori Militer Fermiosion.                                                                                                                                 |                                   |               |                 |           |