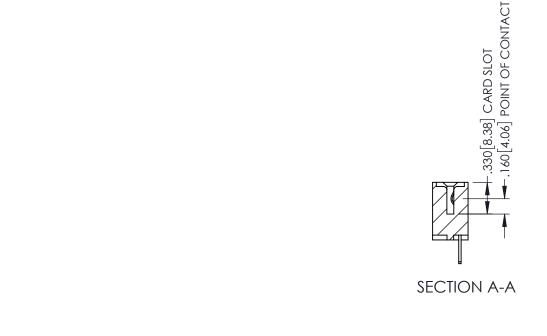

**Contact Code 558** 

Contact Code 559

Contact Code 560

INSULATOR MATERIAL: THERMOPLASTIC POLYESTER, UL 94V-0

DAP MATERIAL AVAILABLE UPON REQUEST

CONTACT MATERIAL; COPPER ALLOY CONTACT PLATING: GOLD ON THE MATING AREA, TIN PLATING ON THE CONTACT TAILS, NICKEL UNDERPLATE

345/395 SERIES CARD EDGE CONNECTOR CONTACT CODE 555,556,558,559,560 DIMENSIONS

YOUR CONNECTION TO QUALITY & SERVICE

ACAD REFERENCE NO. 345-ENG-MASTER DATE:MAY.16/2017 DRAWN: R.STA.MONICA 1:1 SHEET 2 OF 2