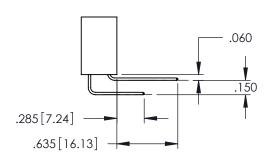

Contact Dimensions: 500-Wire Hole .050x.025(1.27x0.64) - Tail LG=.260(6.60) .100 (2.54) Contact Spacing x .200 (5.08) Row Spacing

ACAD REFERENCE NO. 345-ENG-MASTER

1

- INSULATOR MATERIAL: THERMOPLASTIC PBT BLACK, UL 94V-0
- CONTACT MATERIAL; COPPER TIN ALLOY CONTACT PLATING: GOLD ON THE MATING AREA, TIN PLATING ON THE CONTACT TAILS, NICKEL UNDERPLATE

**Contact Code 558** 

Contact Code 559

Contact Code 560

INSULATOR MATERIAL: THERMOPLASTIC POLYESTER, UL 94V-0

DAP MATERIAL AVAILABLE UPON REQUEST

CONTACT MATERIAL; COPPER ALLOY CONTACT PLATING: GOLD ON THE MATING AREA, TIN PLATING ON THE CONTACT TAILS, NICKEL UNDERPLATE