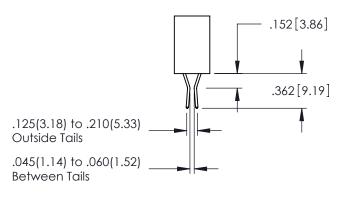

Contact Dimensions: 500-Wire Hole .050x.025(1.27x0.64) - Tail LG=.260(6.60) .100 (2.54) Contact Spacing x .200 (5.08) Row Spacing

ACAD REFERENCE NO. 345-ENG-MASTER

1

- INSULATOR MATERIAL: THERMOPLASTIC PBT BLACK, UL 94V-0
- CONTACT MATERIAL; COPPER TIN ALLOY CONTACT PLATING: GOLD ON THE MATING AREA, TIN PLATING ON THE CONTACT TAILS, NICKEL UNDERPLATE

**Contact Code 558** 

Contact Code 559

Contact Code 560

INSULATOR MATERIAL: THERMOPLASTIC POLYESTER, UL 94V-0

DAP MATERIAL AVAILABLE UPON REQUEST

CONTACT MATERIAL; COPPER ALLOY CONTACT PLATING: GOLD ON THE MATING AREA, TIN PLATING ON THE CONTACT TAILS, NICKEL UNDERPLATE