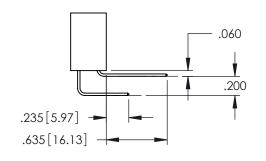

**Contact Code 558** 

Contact Code 559

Contact Code 560

INSULATOR MATERIAL: THERMOPLASTIC POLYESTER, UL 94V-0

DAP MATERIAL AVAILABLE UPON REQUEST

CONTACT MATERIAL; COPPER ALLOY CONTACT PLATING: GOLD ON THE MATING AREA, TIN PLATING ON THE CONTACT TAILS, NICKEL UNDERPLATE

345/395 SERIES CARD EDGE CONNECTOR CONTACT CODE 555,556,558,559,560 DIMENSIONS

YOUR CONNECTION TO QUALITY & SERVICE

ACAD REFERENCE NO. 345-ENG-MASTER DATE:MAY.16/2017 DRAWN: R.STA.MONICA 1:1 SHEET 2 OF 2