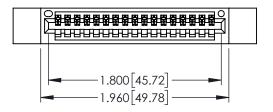

Contact Dimensions: 500-Wire Hole .050x.025(1.27x0.64) - Tail LG=.260(6.60) .100 (2.54) Contact Spacing x .200 (5.08) Row Spacing

ACAD REFERENCE NO. 345-ENG-MASTER

1

- INSULATOR MATERIAL: THERMOPLASTIC PBT BLACK, UL 94V-0
- CONTACT MATERIAL; COPPER TIN ALLOY CONTACT PLATING: GOLD ON THE MATING AREA, TIN PLATING ON THE CONTACT TAILS, NICKEL UNDERPLATE

| 345/395 SERIES CARD EDGE CONNECTOR PART NUMBER: 345-017-500-612 |                                                                                                                                                              | acad reference no. 345-eng-master |               |                 |           |
|-----------------------------------------------------------------|--------------------------------------------------------------------------------------------------------------------------------------------------------------|-----------------------------------|---------------|-----------------|-----------|
|                                                                 |                                                                                                                                                              | DRAWN:                            | R.STA.MONICA  | DATE: <b>MA</b> | Y.16/2017 |
|                                                                 |                                                                                                                                                              | CHECKE                            | D:            | DATE:           |           |
|                                                                 | THESE DRAWINGS AND SPECIFICATIONS                                                                                                                            | SCALE:                            | 1:1           | SHEET 1         | OF 2      |
| I SII II G TORONTO, ONTARIO I                                   | ARE THE PROPERTY OF EDAC INC.,AND SHALL NOT BE REPRODUCED,OR COPIED OR USED AS THE BASIS FOR THE MANUFACTURE OR SALE OF APPARATUS WITHOUT WRITTEN PERMISSION | DRAWING                           | NUMBER        |                 | ISSUE     |
|                                                                 |                                                                                                                                                              | 3                                 | 45-ENG-MASTER |                 | 1         |
|                                                                 | Militori Militer Fermiosion.                                                                                                                                 |                                   |               |                 |           |