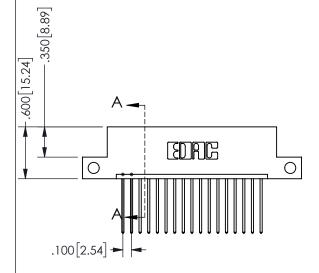

THIS IS A C.A.D. GENERATED DRAWING 2.535[64.39] DO NOT MAKE MANUAL REVISIONS TO MASTER. 1.960 49.78

CARD SLOT ACCEPTS .054" [1.37] TO .070"[1.78] \( \) THICK PCB

1.800 [45.72]

## <u>Contact Dimensions:</u> 542-Wire Wrap .025 Sq.(0.64 Sq.) - Tail LG=.645(16.38) .100 (2.54) Contact Spacing x .200 (5.08) Row Spacing

.160 4.06 .330[8.38] POINT OF CARD SLOT CONTACT .370 9.4

## 345/395 SERIES CARD EDGE CONNECTOR PART NUMBER: 345-017-542-112

YOUR CONNECTION TO QUALITY & SERVICE

**EDAC INC** TORONTO, ONTARIO CANADA

THESE DRAWINGS AND SPECIFICATIONS ARE THE PROPERTY OF EDAC INC.,AND SHALL NOT BE REPRODUCED, OR COPIED OR USED AS THE BASIS FOR THE MANUFACTURE OR SALE OF APPARATUS WITHOUT WRITTEN PERMISSION.