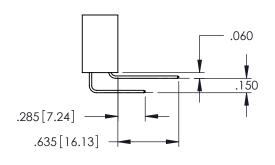

<u>Contact Dimensions:</u>
523-P.C. Tail .025 Sq.(0.64 Sq.) - Tail LG=.390(9.91)
.100 (2.54) Contact Spacing x .200 (5.08) Row Spacing

ACAD REFERENCE NO. 345-ENG-MASTER

1

- INSULATOR MATERIAL: THERMOPLASTIC PBT BLACK, UL 94V-0
- CONTACT MATERIAL; COPPER TIN ALLOY CONTACT PLATING: GOLD ON THE MATING AREA, TIN PLATING ON THE CONTACT TAILS, NICKEL UNDERPLATE