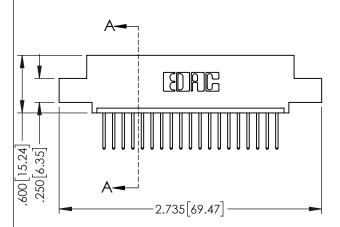

<u>Contact Dimensions:</u>
523-P.C. Tail .025 Sq.(0.64 Sq.) - Tail LG=.390(9.91)
.100 (2.54) Contact Spacing x .200 (5.08) Row Spacing

ACAD REFERENCE NO. 345-ENG-MASTER

1

- INSULATOR MATERIAL: THERMOPLASTIC PBT BLACK, UL 94V-0
- CONTACT MATERIAL; COPPER TIN ALLOY CONTACT PLATING: GOLD ON THE MATING AREA, TIN PLATING ON THE CONTACT TAILS, NICKEL UNDERPLATE