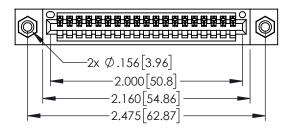

<u>Contact Dimensions:</u>
523-P.C. Tail .025 Sq.(0.64 Sq.) - Tail LG=.390(9.91)
.100 (2.54) Contact Spacing x .200 (5.08) Row Spacing

ACAD REFERENCE NO. 345-ENG-MASTER

1

- INSULATOR MATERIAL: THERMOPLASTIC PBT BLACK, UL 94V-0
- CONTACT MATERIAL; COPPER TIN ALLOY CONTACT PLATING: GOLD ON THE MATING AREA, TIN PLATING ON THE CONTACT TAILS, NICKEL UNDERPLATE