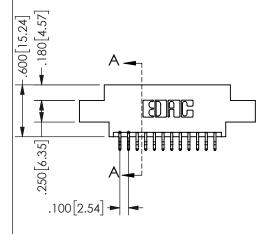

## <u>Contact Dimensions:</u> 556-Extender Board Bend (Code 520 Contacts) See Sheet 2 for Contact Code 555, 556, 558, 559, 560 **Dimensions**

.160 4.06 .330[8.38] POINT OF CARD SLOT CONTACT

## SECTION A-A

345/395 SERIES CARD EDGE CONNECTOR PART NUMBER: 345-024-556-807

**EDAC INC** TORONTO, ONTARIO CANADA

THESE DRAWINGS AND SPECIFICATIONS ARE THE PROPERTY OF EDAC INC.,AND SHALL NOT BE REPRODUCED, OR COPIED OR USED AS THE BASIS FOR THE MANUFACTURE OR SALE OF APPARATUS WITHOUT WRITTEN PERMISSION.