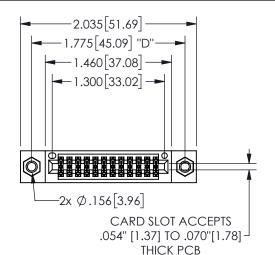

## SECTION A-A

345/395 SERIES CARD EDGE CONNECTOR PART NUMBER: 345-024-556-807

**EDAC INC** TORONTO, ONTARIO CANADA

THESE DRAWINGS AND SPECIFICATIONS ARE THE PROPERTY OF EDAC INC.,AND SHALL NOT BE REPRODUCED, OR COPIED OR USED AS THE BASIS FOR THE MANUFACTURE OR SALE OF APPARATUS WITHOUT WRITTEN PERMISSION.

| 02011011717         |                  |  |
|---------------------|------------------|--|
| ACAD REFERENCE NO.  | 345-ENG-MASTER   |  |
| DRAWN: R.STA.MONICA | DATE:MAY.16/2017 |  |
| CHECKED:            | DATE:            |  |
| SCALE: NTS          | SHEET 1 OF 2     |  |
| DRAWING NUMBER      | ISSUE            |  |
| 345-ENG-MASTER      | 1                |  |