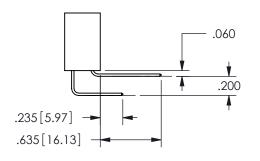

## <u>Contact Dimensions:</u> 556-Extender Board Bend (Code 520 Contacts) See Sheet 2 for Contact Code 555, 556, 558, 559, 560 **Dimensions**

.160 4.06 .330[8.38] POINT OF CARD SLOT CONTACT

ISSUE NUMBER ORIGINAL

1

**Contact Code 558** 

Contact Code 559

**Contact Code 560** 

INSULATOR MATERIAL: THERMOPLASTIC POLYESTER, UL 94V-0 DAP MATERIAL AVAILABLE UPON REQUEST

CONTACT MATERIAL; COPPER ALLOY CONTACT PLATING: GOLD ON THE MATING AREA, TIN PLATING ON THE CONTACT TAILS, NICKEL UNDERPLATE