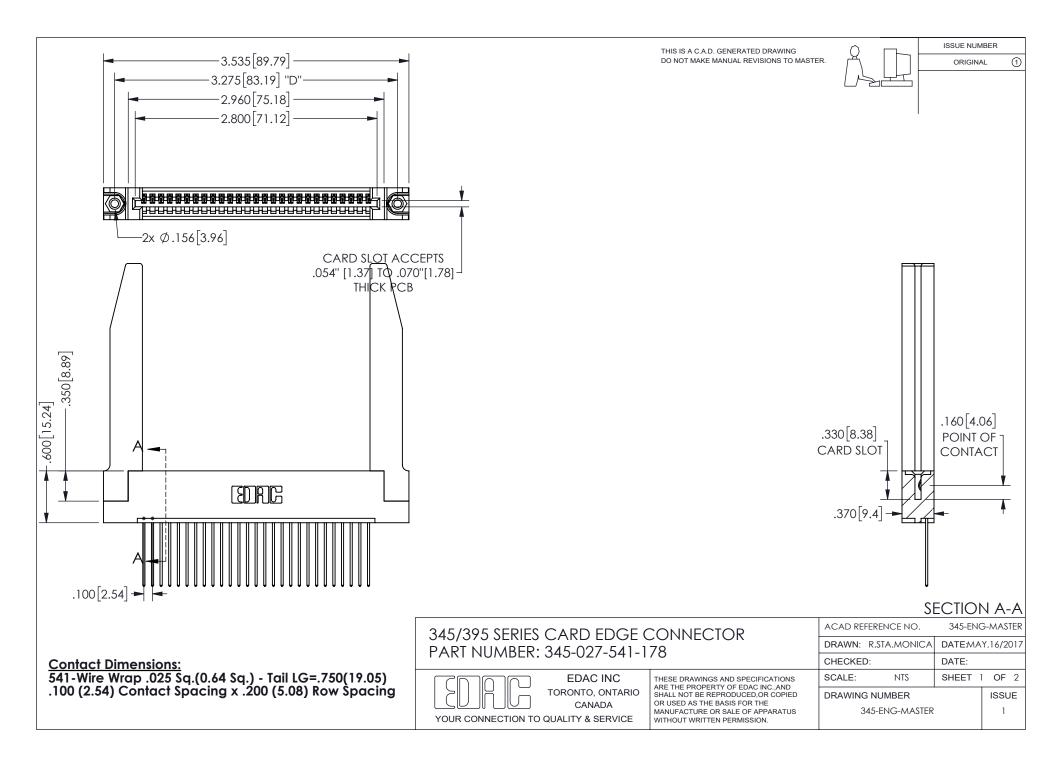

ISSUE NUMBER ORIGINAL

1

**Contact Code 558** 

Contact Code 559

Contact Code 560

INSULATOR MATERIAL: THERMOPLASTIC POLYESTER, UL 94V-0

DAP MATERIAL AVAILABLE UPON REQUEST

CONTACT MATERIAL; COPPER ALLOY

CONTACT PLATING: GOLD ON THE MATING AREA, TIN PLATING ON THE CONTACT TAILS, NICKEL UNDERPLATE

345/395 SERIES CARD EDGE CONNECTOR CONTACT CODE 555,556,558,559,560 DIMENSIONS

YOUR CONNECTION TO QUALITY & SERVICE

**EDAC INC** TORONTO, ONTARIO CANADA

THESE DRAWINGS AND SPECIFICATIONS ARE THE PROPERTY OF EDAC INC.,AND SHALL NOT BE REPRODUCED, OR COPIED OR USED AS THE BASIS FOR THE MANUFACTURE OR SALE OF APPARATUS WITHOUT WRITTEN PERMISSION.

| ACAD REFERENCE NO.  | 345-ENG-MASTER   |
|---------------------|------------------|
| DRAWN: R.STA.MONICA | DATE:MAY.16/2017 |
| CHECKED:            | DATE:            |
| SCALE: 1:1          | SHEET 2 OF 2     |
| DRAWING NUMBER      | ISSUE            |
| 345-FNG-MASTER      | 1                |